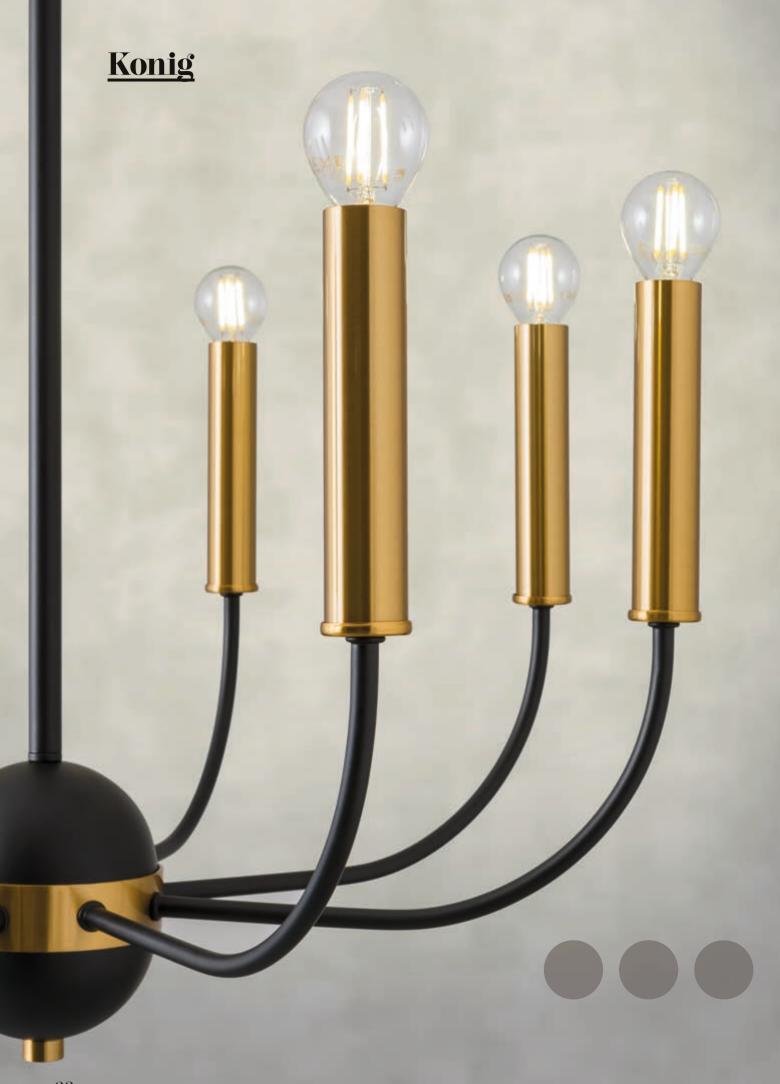

# Konig Series of indoor lamps, metal structure painted in mat black with metallic Serie di lampade per interni, struttura in metallo verniciato nero opaco con elementi di finitura in ottone anticato. elements finished in antique brass. структура из метал матовый цвет с мет отделанными под с Beltéri világítótestek betétű fémszerkezet Серия от интерио боядисана в чере античен месинг цв Séria interiérovýc v matnej čiernej fa antickej mosadzi. b 30 incanti news 2018 | Konig