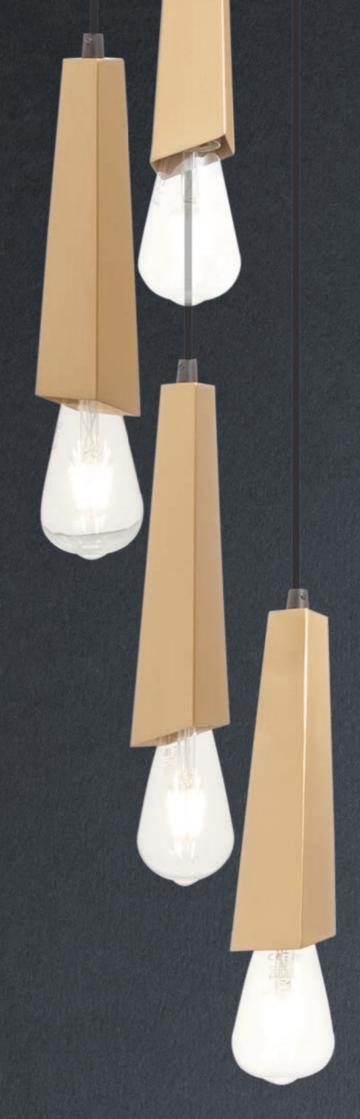

# Galea

Series of indoor lamps, metal structure painted in mat black with metallic elements finished in antique brass.

Serie de lămpi pentru interior, structură din metal vopsită negru mat cu elemente metalice finisate aramă antică.

Serie di lampade per interni, struttura in metallo verniciato nero opaco con elementi di finitura in ottone anticato

Серия светильников для интерьера, структура из металла окрашенного в черный матовый цвет с металлическими элементами отделанным под состаренную латунь.

Beltéri világítótestek, matt fekete antikolt réz betétű fémszerkezet.

Серия от интериорни лампи, метална основа боядисана в черен мат с метални елементи в античен месинг цвят.

Séria interiérových lámp, kovová štruktúra lakovaná v matnej čiernej farbe s kovovými prvkami v antickej mosadzi.