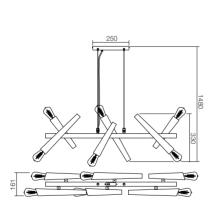

# **Galea**

IGL PR6 06 12

# **Galea**

WALL LAMP/ APLICĂ APPLIQUE/БРА FALILÁMPA/АПЛИК NÁSTENNÁ LAMPA

WALL LAMP/ APLICĂ APPLIQUE/БРА FALILÁMPA/АПЛИК NÁSTENNÁ LAMPA

SUSPENSION/SUSPENSIE SOSPENSIONE /ПОДВЕСКА FELFÜGGESZTÉS/ПОЛИЛЕЙ PRÍVESOK

SUSPENSION/SUSPENSIE SOSPENSIONE /ПОДВЕСКА FELFÜGGESZTÉS/ПОЛИЛЕЙ PRÍVESOK

Ø100

IGL W1 06 12

( [ ] [P20]

Lampholder E27

1 x max. 42W

IGL W2 06 12 Lampholder E27 2 x max. 42W

(E (IP20)

Lampholder E27

4 x max. 42W

IGL P6 06 12

Lampholder E27 6 x max. 42W

SUSPENSION/SUSPENSIE SOSPENSIONE /ПОДВЕСКА FELFÜGGESZTÉS/ПОЛИЛЕЙ PRÍVESOK

SUSPENSION/SUSPENSIE SOSPENSIONE /ПОДВЕСКА FELFÜGGESZTÉS/ПОЛИЛЕЙ PRÍVESOK