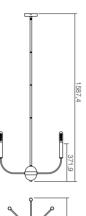

# Konig Series of indoor lamps, metal structure painted in mat black with metallic Serie di lampade per interni, struttura in metallo verniciato nero opaco con elementi di finitura in ottone anticato. elements finished in antique brass. структура из метал матовый цвет с мет отделанными под с Beltéri világítótestek betétű fémszerkezet Серия от интерио боядисана в чере античен месинг цв Séria interiérovýc v matnej čiernej fa antickej mosadzi. b 30 incanti news 2018 | Konig

#### IKN C12 06 12

Lampholder E14

Power 12 x max. 28W

WALL LAMP/ APLICĂ APPLIQUE/БРА FALILÁMPA/АПЛИК NÁSTENNÁ LAMPA

WALL LAMP/ APLICĂ APPLIQUE/БРА FALILÁMPA/АПЛИК NÁSTENNÁ LAMPA