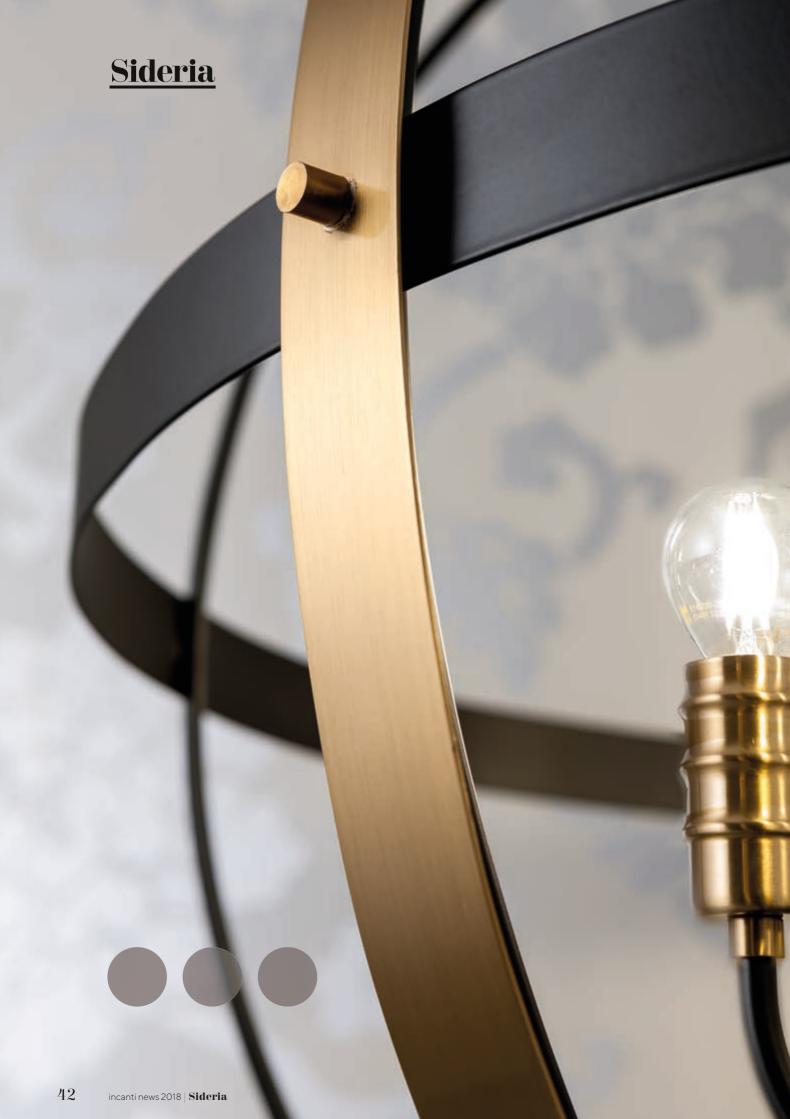

# Konig Series of indoor lamps, metal structure painted in mat black with metallic Serie di lampade per interni, struttura in metallo verniciato nero opaco con elementi di finitura in ottone anticato. elements finished in antique brass. структура из метал матовый цвет с мет отделанными под с Beltéri világítótestek betétű fémszerkezet Серия от интерио боядисана в чере античен месинг цв Séria interiérovýc v matnej čiernej fa antickej mosadzi. b 30 incanti news 2018 | Konig