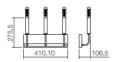

#### IHV P3 06 04

Lampholder E27

3 x max. 42W

SUSPENSION/SUSPENSIE SOSPENSIONE /ПОДВЕСКА FELFÜGGESZTÉS/ПОЛИЛЕЙ PRÍVESOK

SUSPENSION/SUSPENSIE SOSPENSIONE/ПОДВЕСКА FELFÜGGESZTÉS/ПОЛИЛЕЙ PRÍVESOK

#### **IHV P4 06 04**

Lampholder E27

4 x max. 42W Power

#### **IHV P7 06 04**

Lampholder E27

7 x max. 42W Power