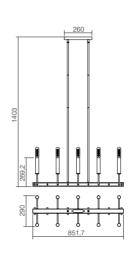

Lampholder E27

4 x max. 42W

IGL P6 06 12

Lampholder E27 6 x max. 42W

SUSPENSION/SUSPENSIE SOSPENSIONE /ПОДВЕСКА FELFÜGGESZTÉS/ПОЛИЛЕЙ PRÍVESOK

SUSPENSION/SUSPENSIE SOSPENSIONE /ПОДВЕСКА FELFÜGGESZTÉS/ПОЛИЛЕЙ PRÍVESOK

IGL P26 06 12

Lampholder E27

6 x max. 42W Power