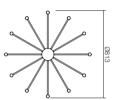

#### IKN C12 06 12

Lampholder E14

Power 12 x max. 28W

WALL LAMP/ APLICĂ APPLIQUE/БРА FALILÁMPA/АПЛИК NÁSTENNÁ LAMPA

WALL LAMP/ APLICĂ APPLIQUE/БРА FALILÁMPA/АПЛИК NÁSTENNÁ LAMPA