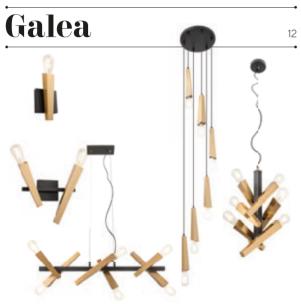

# Galea

Series of indoor lamps, metal structure painted in mat black with metallic elements finished in antique brass.

Serie de lămpi pentru interior, structură din metal vopsită negru mat cu elemente metalice finisate aramă antică.

Serie di lampade per interni, struttura in metallo verniciato nero opaco con elementi di finitura in ottone anticato

Серия светильников для интерьера, структура из металла окрашенного в черный матовый цвет с металлическими элементами отделанным под состаренную латунь.

Beltéri világítótestek, matt fekete antikolt réz betétű fémszerkezet.

Серия от интериорни лампи, метална основа боядисана в черен мат с метални елементи в античен месинг цвят.

Séria interiérových lámp, kovová štruktúra lakovaná v matnej čiernej farbe s kovovými prvkami v antickej mosadzi.

# **Galea**

IGL PR6 06 12

# **Galea**

WALL LAMP/ APLICĂ APPLIQUE/БРА FALILÁMPA/АПЛИК NÁSTENNÁ LAMPA

WALL LAMP/ APLICĂ APPLIQUE/БРА FALILÁMPA/АПЛИК NÁSTENNÁ LAMPA

SUSPENSION/SUSPENSIE SOSPENSIONE /ПОДВЕСКА FELFÜGGESZTÉS/ПОЛИЛЕЙ PRÍVESOK

SUSPENSION/SUSPENSIE SOSPENSIONE /ПОДВЕСКА FELFÜGGESZTÉS/ПОЛИЛЕЙ PRÍVESOK

Ø100

IGL W1 06 12

( [ ] [P20]

Lampholder E27

1 x max. 42W

IGL W2 06 12 Lampholder E27 2 x max. 42W

(E (IP20)

Lampholder E27

4 x max. 42W

IGL P6 06 12

Lampholder E27 6 x max. 42W

SUSPENSION/SUSPENSIE SOSPENSIONE /ПОДВЕСКА FELFÜGGESZTÉS/ПОЛИЛЕЙ PRÍVESOK

SUSPENSION/SUSPENSIE SOSPENSIONE /ПОДВЕСКА FELFÜGGESZTÉS/ПОЛИЛЕЙ PRÍVESOK

IGL P26 06 12

Lampholder E27

6 x max. 42W Power

#### IGL PR4 06 12

Lampholder E27 4 x max. 42W

(E | |P20

Series of indoor lamps, metal structure painted in mat black with metallic elements finished in brushed copper.

Serie de lămpi pentru interior, structură din metal vopsită negru mat cu elemente metalice finisate cupru periat