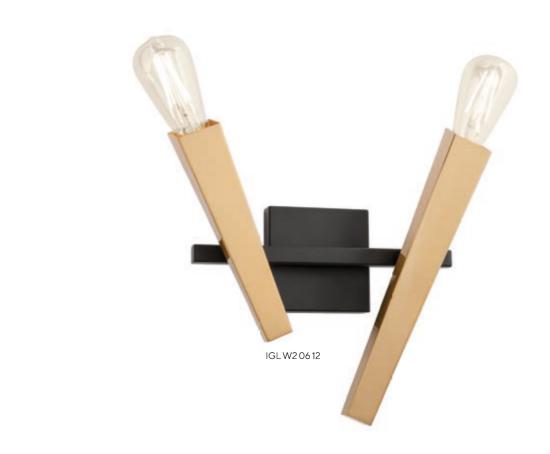

SUSPENSION/SUSPENSIE SOSPENSIONE /ПОДВЕСКА FELFÜGGESZTÉS/ПОЛИЛЕЙ PRÍVESOK

Ø100

IGL W1 06 12

( [ ] [P20]

Lampholder E27

1 x max. 42W

IGL W2 06 12 Lampholder E27 2 x max. 42W

(E (IP20)