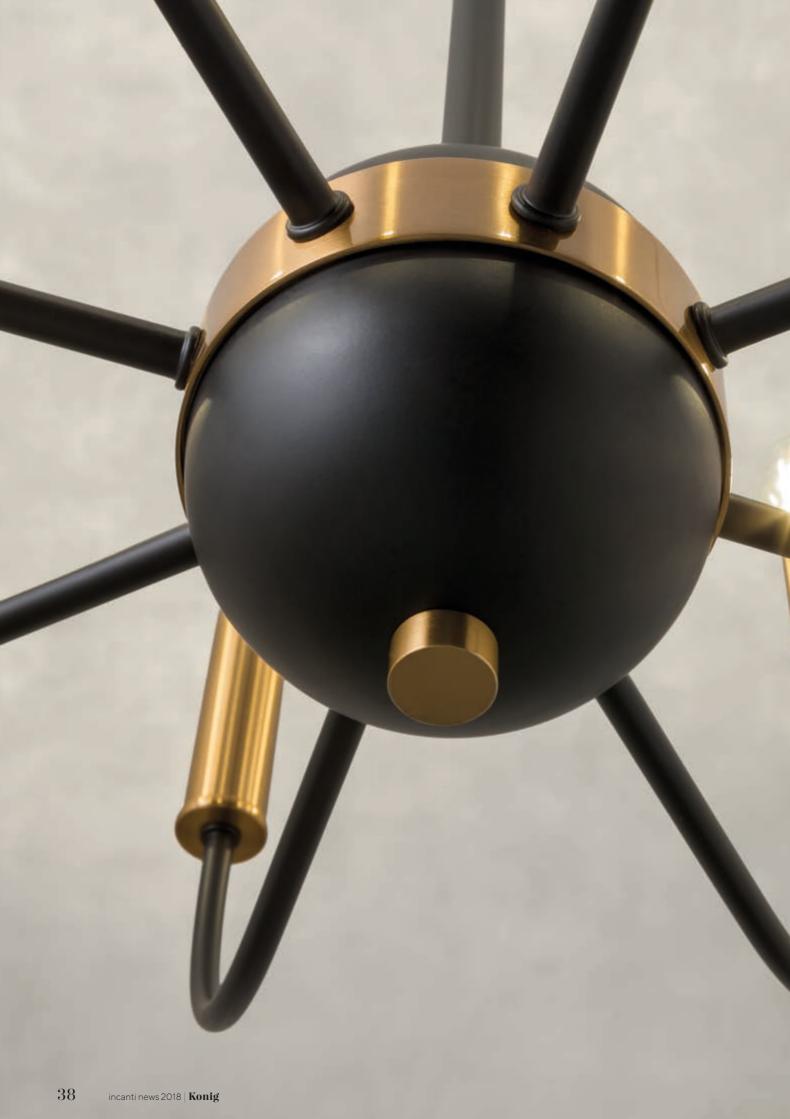

# Konig Series of indoor lamps, metal structure painted in mat black with metallic Serie di lampade per interni, struttura in metallo verniciato nero opaco con elementi di finitura in ottone anticato. elements finished in antique brass. структура из метал матовый цвет с мет отделанными под с Beltéri világítótestek betétű fémszerkezet Серия от интерио боядисана в чере античен месинг цв Séria interiérovýc v matnej čiernej fa antickej mosadzi. b 30 incanti news 2018 | Konig

#### IKN C12 06 12

Lampholder E14

Power 12 x max. 28W

WALL LAMP/ APLICĂ APPLIQUE/БРА FALILÁMPA/АПЛИК NÁSTENNÁ LAMPA

WALL LAMP/ APLICĂ APPLIQUE/БРА FALILÁMPA/АПЛИК NÁSTENNÁ LAMPA