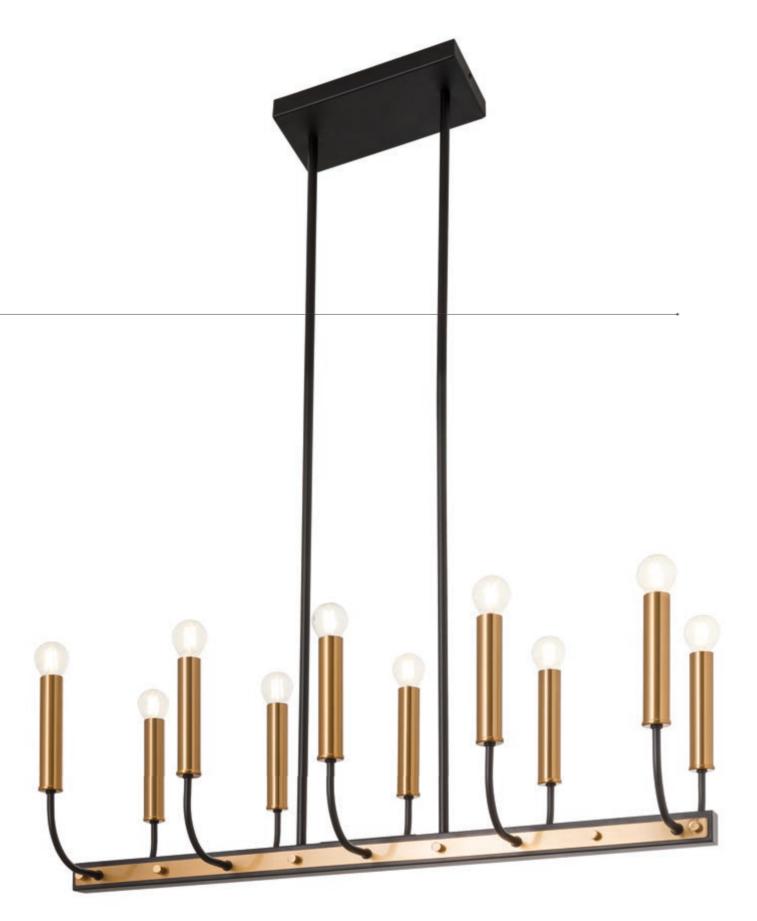

Lampholder E27

4 x max. 42W

IGL P6 06 12

Lampholder E27 6 x max. 42W

SUSPENSION/SUSPENSIE SOSPENSIONE /ПОДВЕСКА FELFÜGGESZTÉS/ПОЛИЛЕЙ PRÍVESOK

SUSPENSION/SUSPENSIE SOSPENSIONE /ПОДВЕСКА FELFÜGGESZTÉS/ПОЛИЛЕЙ PRÍVESOK

IGL P26 06 12

Lampholder E27

6 x max. 42W Power