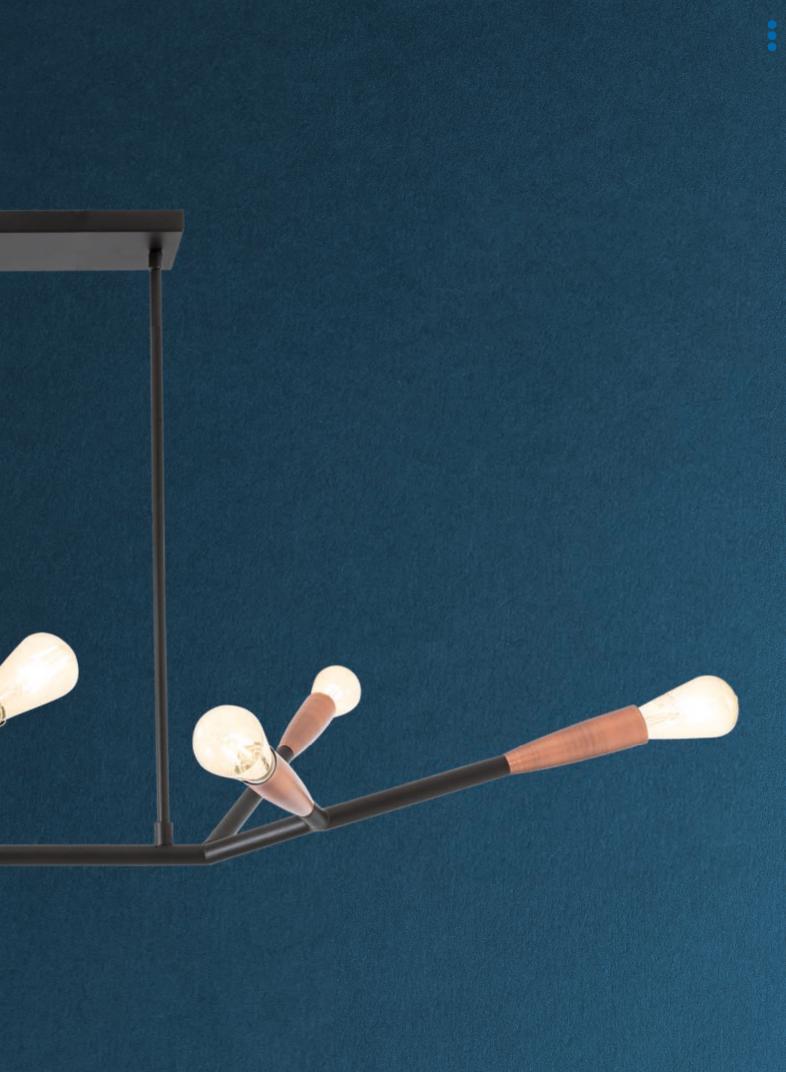

eries of indoor lamps, metal structure painted in mat black with metallic elements finished in brushed copper.

Serie de lămpi pentru interior, structură din metal vopsită negru mat cu elemente metalice finisate cupru periat

Serie di lampade per interni, struttura in metallo verniciato nero opaco con elementi di finitura in rame spazzolato

Серия светильников для интерьера, структура из металла окрашенного в черный матовый цвет с металлическими элементами отпеланными пол матовую мель

Beltéri világítótestek, matt fekete fésült réz betétű fémszerkezet.

Серия от интериорни лампи, метална основа боядисана в черен мат с метални елементи в матиран мел нвят

Séria interiérových lámp, kovová štruktúra lakovaná v matnej čiernej farbe s kovovými prvkami vo farbe brúsená meď.







IHV P7 06 04















WALL LAMP/ APLICĂ APPLIQUE/БРА FALILÁMPA/АПЛИК NÁSTENNÁ LAMPA

SUSPENSION/SUSPENSIE SOSPENSIONE /ПОДВЕСКА FELFÜGGESZTÉS/ПОЛИЛЕЙ PRÍVESOK







#### IHV W2 06 04 S

Lampholder E27

2 x max. 42W



#### IHV W2 06 04 B

Lampholder E27

2 x max. 42W



#### IHV P3 06 04

Lampholder E27

3 x max. 42W



SUSPENSION/SUSPENSIE SOSPENSIONE /ПОДВЕСКА FELFÜGGESZTÉS/ПОЛИЛЕЙ PRÍVESOK

SUSPENSION/SUSPENSIE SOSPENSIONE/ПОДВЕСКА FELFÜGGESZTÉS/ПОЛИЛЕЙ PRÍVESOK





#### **IHV P4 06 04**

Lampholder E27

4 x max. 42W Power



#### **IHV P7 06 04**

Lampholder E27

7 x max. 42W Power



# Konig Series of indoor lamps, metal structure painted in mat black with metallic Serie di lampade per interni, struttura in metallo verniciato nero opaco con elementi di finitura in ottone anticato. elements