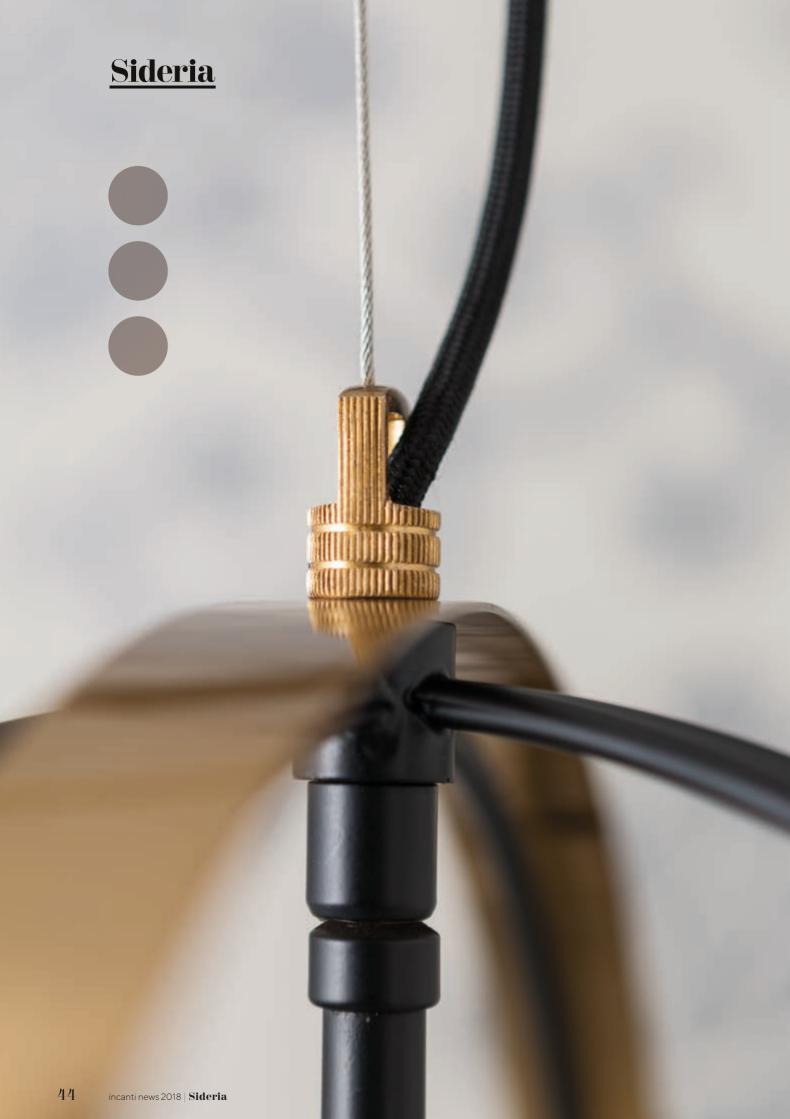

# Konig Series of indoor lamps, metal structure painted in mat black with metallic Serie di lampade per interni, struttura in metallo verniciato nero opaco con elementi di finitura in ottone anticato. elements finished in antique brass. структура из метал матовый цвет с мет отделанными под с Beltéri világítótestek betétű fémszerkezet Серия от интерио боядисана в чере античен месинг цв Séria interiérovýc v matnej čiernej fa antickej mosadzi. b 30 incanti news 2018 | Konig