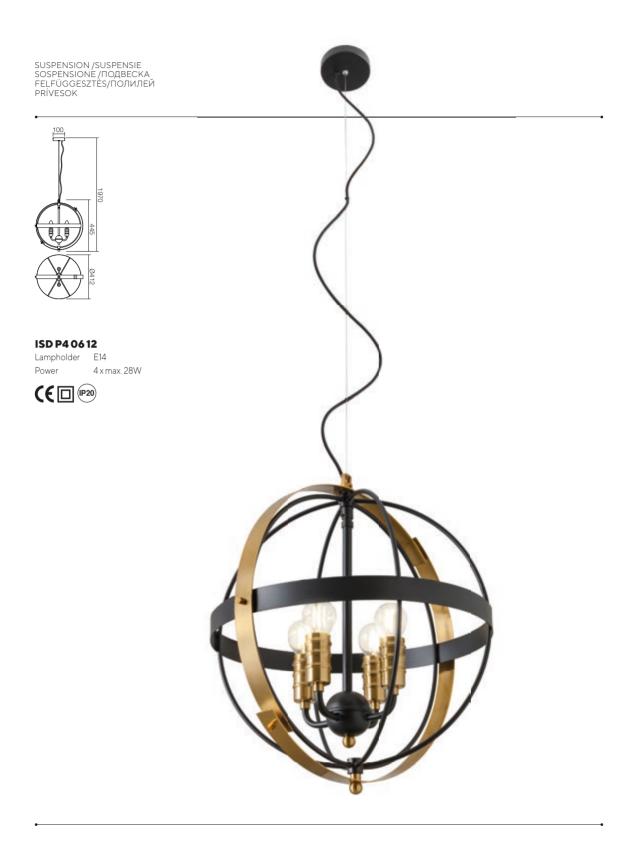

# Konig Series of indoor lamps, metal structure painted in mat black with metallic Serie di lampade per interni, struttura in metallo verniciato nero opaco con elementi di finitura in ottone anticato. elements finished in antique brass. структура из метал матовый цвет с мет отделанными под с Beltéri világítótestek betétű fémszerkezet Серия от интерио боядисана в чере античен месинг цв Séria interiérovýc v matnej čiernej fa antickej mosadzi. b 30 incanti news 2018 | Konig