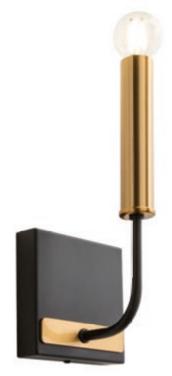

# **Galea**

WALL LAMP/ APLICĂ APPLIQUE/БРА FALILÁMPA/АПЛИК NÁSTENNÁ LAMPA

WALL LAMP/ APLICĂ APPLIQUE/БРА FALILÁMPA/АПЛИК NÁSTENNÁ LAMPA

SUSPENSION/SUSPENSIE SOSPENSIONE /ПОДВЕСКА FELFÜGGESZTÉS/ПОЛИЛЕЙ PRÍVESOK

SUSPENSION/SUSPENSIE SOSPENSIONE /ПОДВЕСКА FELFÜGGESZTÉS/ПОЛИЛЕЙ PRÍVESOK

Ø100

IGL W1 06 12

( [ ] [P20]

Lampholder E27

1 x max. 42W

IGL W2 06 12 Lampholder E27 2 x max. 42W

(E (IP20)