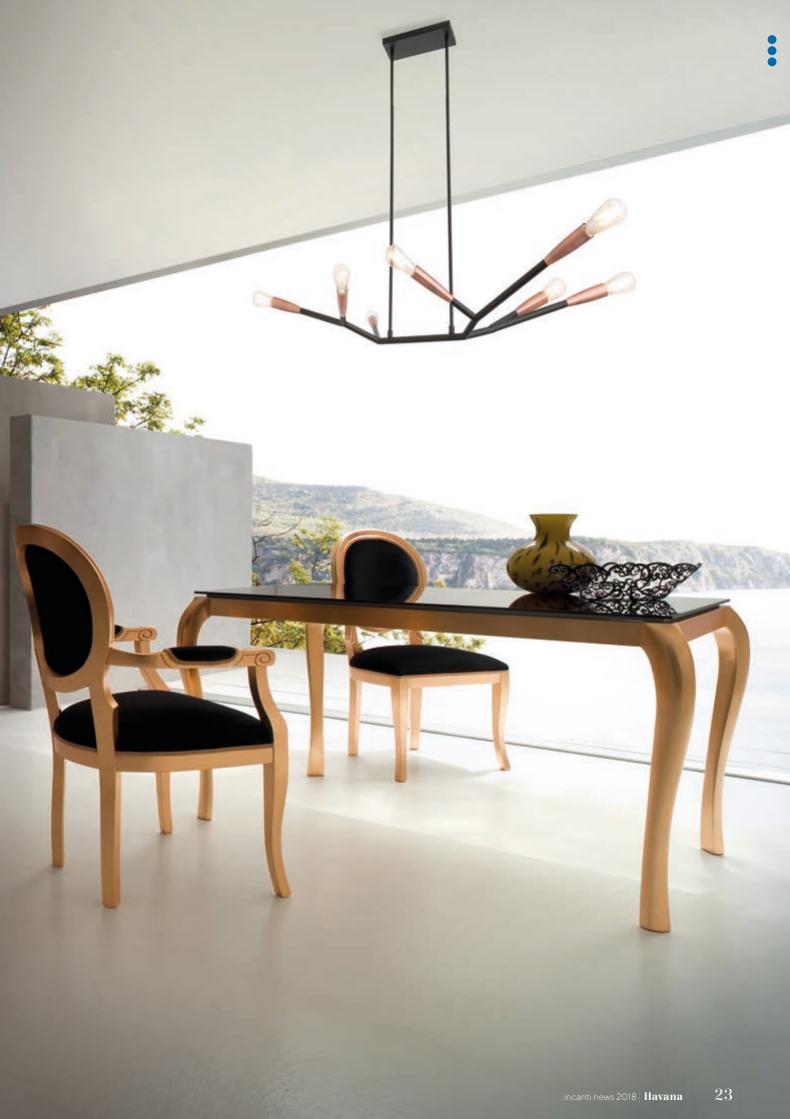

#### IGL PR4 06 12

Lampholder E27 4 x max. 42W

(E | |P20

Series of indoor lamps, metal structure painted in mat black with metallic elements finished in brushed copper.

Serie de lămpi pentru interior, structură din metal vopsită negru mat cu elemente metalice finisate cupru periat

Serie di lampade per interni, struttura in metallo verniciato nero opaco con elementi di finitura in rame spazzolato

Серия светильников для интерьера, структура из металла окрашенного в черный матовый цвет с металлическими элементами отпеланными пол матовую мель

Beltéri világítótestek, matt fekete fésült réz betétű fémszerkezet.

Серия от интериорни лампи, метална основа боядисана в черен мат с метални елементи в матиран мел нвят

Séria interiérových lámp, kovová štruktúra lakovaná v matnej čiernej farbe s kovovými prvkami vo farbe brúsená meď.