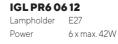

#### IGL PR4 06 12

Lampholder E27 4 x max. 42W

(E | |P20

Series of indoor lamps, metal structure painted in mat black with metallic elements finished in brushed copper.

Serie de lămpi pentru interior, structură din metal vopsită negru mat cu elemente metalice finisate cupru periat