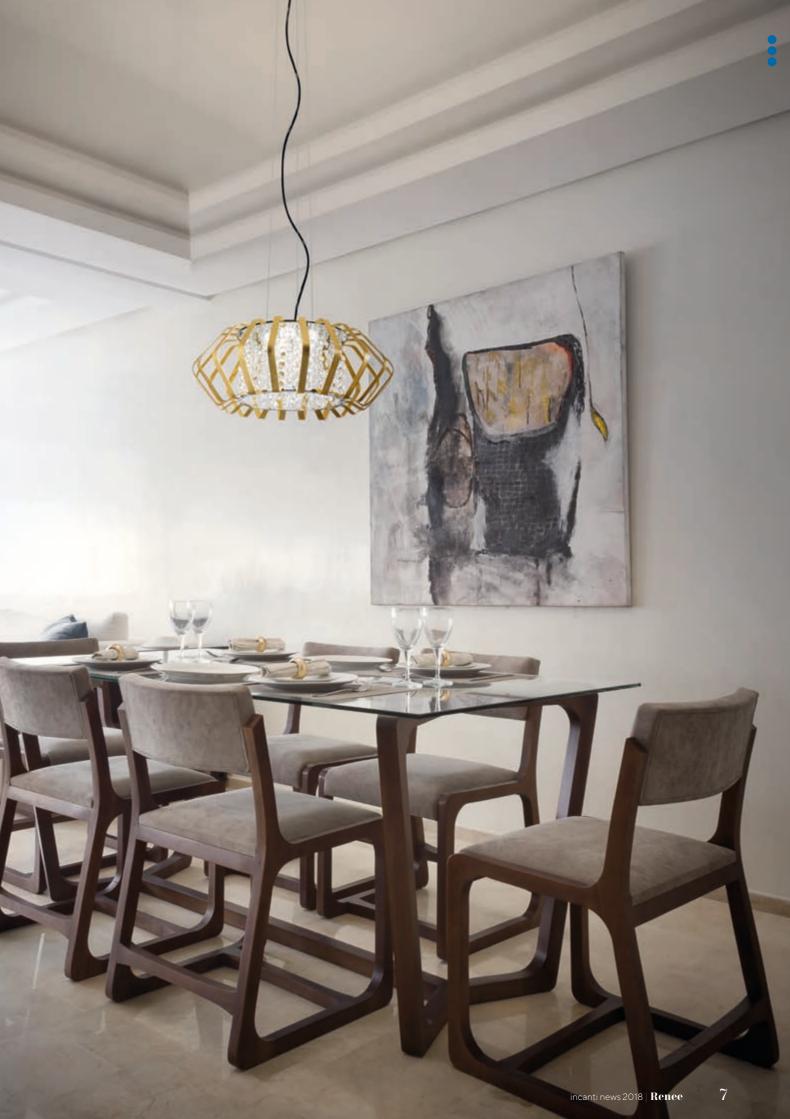

# Renee

Series of indoor lamps equipped with AC COB LEDs, structure of chromed metal and anodized gold aluminum, crystal decorations.

Serie de lămpi pentru interior echipate cu LED-uri COB AC, structură din metal cromat și aluminiu anodizat auriu, decorațiuni din cristal.

Serie di lampade per interni equipaggiate con LED COB AC, struttura in metallo cromato e alluminio anodizzato oro, decorazioni in cristallo.

Серия светильников для интерьера оснащенных светодиодами АС СОВ, структура из хромированного металла и алюминия анодированного под золото, декор из хрусталя