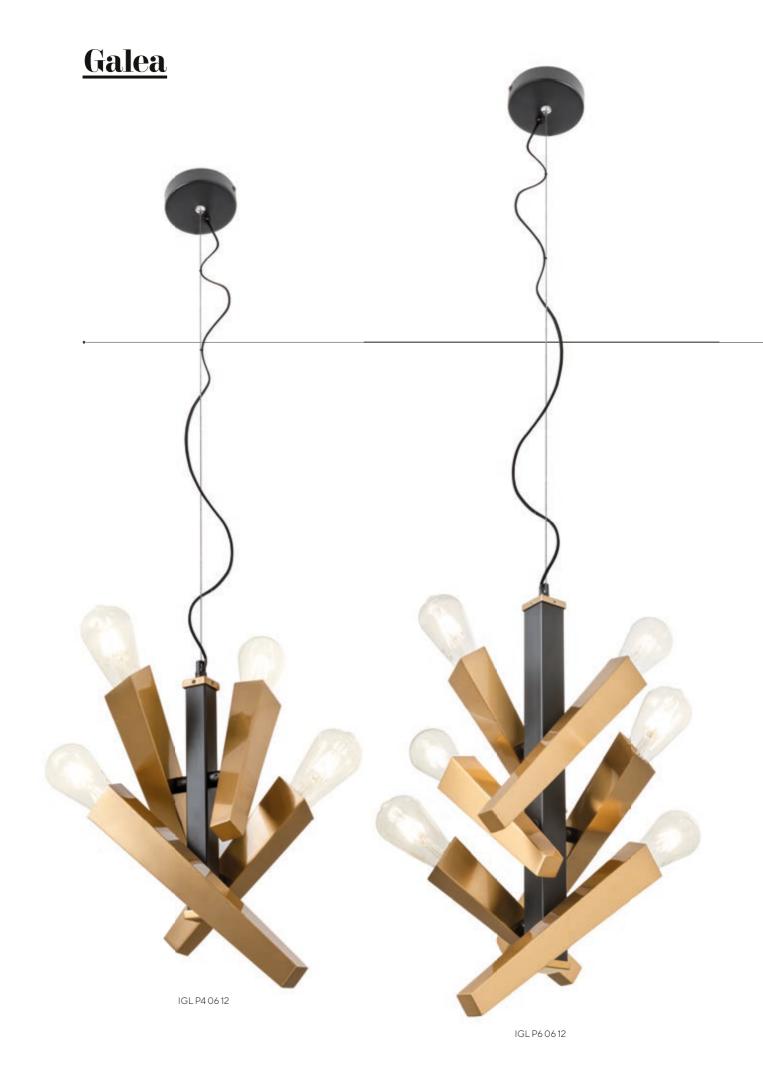

# Galea

Series of indoor lamps, metal structure painted in mat black with metallic elements finished in antique brass.

Serie de lămpi pentru interior, structură din metal vopsită negru mat cu elemente metalice finisate aramă antică.

Serie di lampade per interni, struttura in metallo verniciato nero opaco con elementi di finitura in ottone anticato

Серия светильников для интерьера, структура из металла окрашенного в черный матовый цвет с металлическими элементами отделанным под состаренную латунь.

Beltéri világítótestek, matt fekete antikolt réz betétű fémszerkezet.

Серия от интериорни лампи, метална основа боядисана в черен мат с метални елементи в античен месинг цвят.

Séria interiérových lámp, kovová štruktúra lakovaná v matnej čiernej farbe s kovovými prvkami v antickej mosadzi.

# **Galea**

IGL PR6 06 12