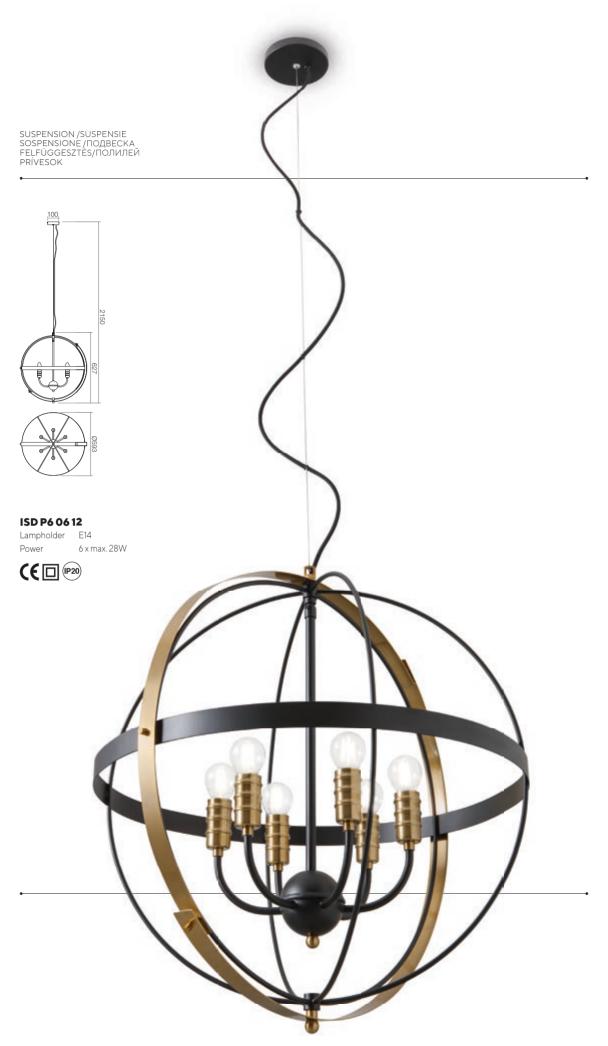

# Konig Series of indoor lamps, metal structure painted in mat black with metallic Serie di lampade per interni, struttura in metallo verniciato nero opaco con elementi di finitura in ottone anticato. elements finished in antique brass. структура из метал матовый цвет с мет отделанными под с Beltéri világítótestek betétű fémszerkezet Серия от интерио боядисана в чере античен месинг цв Séria interiérovýc v matnej čiernej fa antickej mosadzi. b 30 incanti news 2018 | Konig