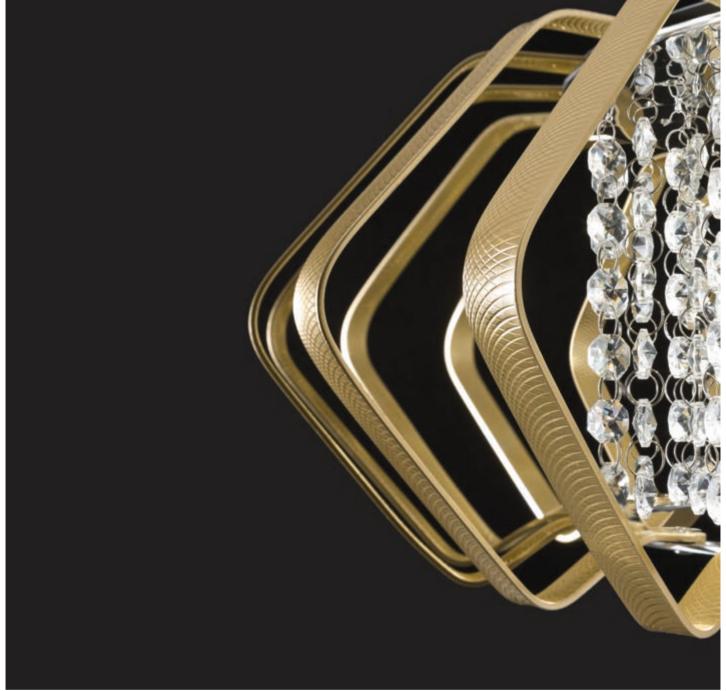

# Renee

Series of indoor lamps equipped with AC COB LEDs, structure of chromed metal and anodized gold aluminum, crystal decorations.

Serie de lămpi pentru interior echipate cu LED-uri COB AC, structură din metal cromat și aluminiu anodizat auriu, decorațiuni din cristal.

Serie di lampade per interni equipaggiate con LED COB AC, struttura in metallo cromato e alluminio anodizzato oro, decorazioni in cristallo.

Серия светильников для интерьера оснащенных светодиодами АС СОВ, структура из хромированного металла и алюминия анодированного под золото, декор из хрусталя