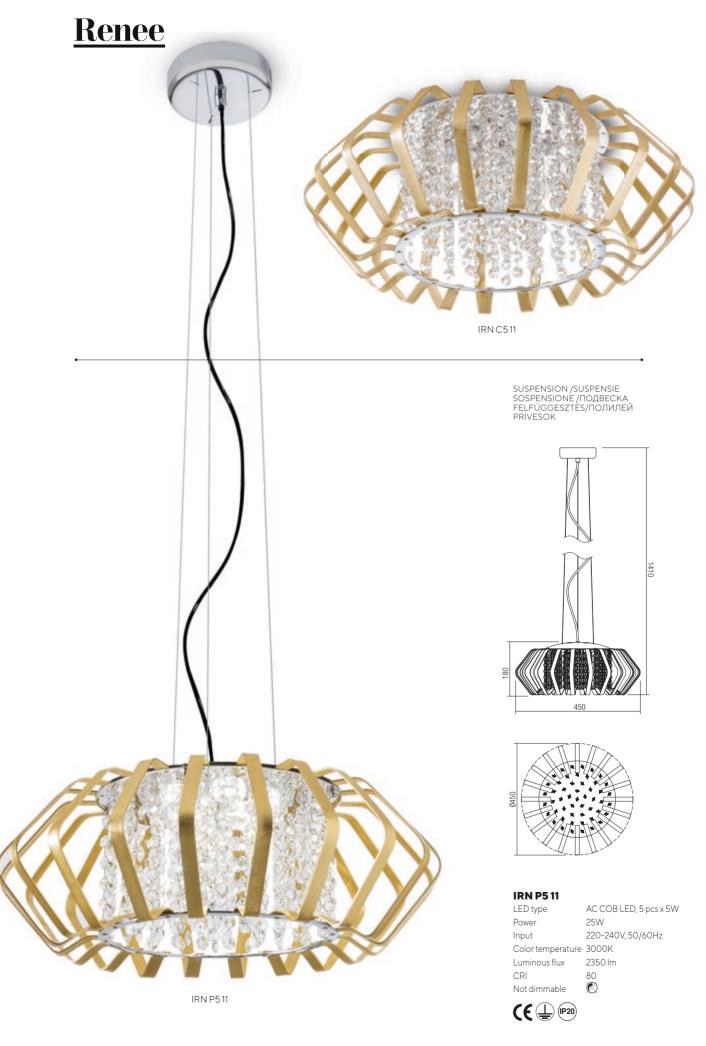

# Renee

PLAFONIERĂ/CEILING LAMP PLAFONIERA/ПОТОЛОЧНЫЙ СВЕТИЛЬНИК MENYEZETI LÁMPA/ПЛАФОНИЕРА STROPNÉ SVIETIDLO

#### IRN C5 11

LED type AC COB LED, 5 pcs x 5W

Power 25W

220-240V, 50/60Hz Input

Color temperature 3000K Luminous flux 2350 lm CRI Ø

Not dimmable