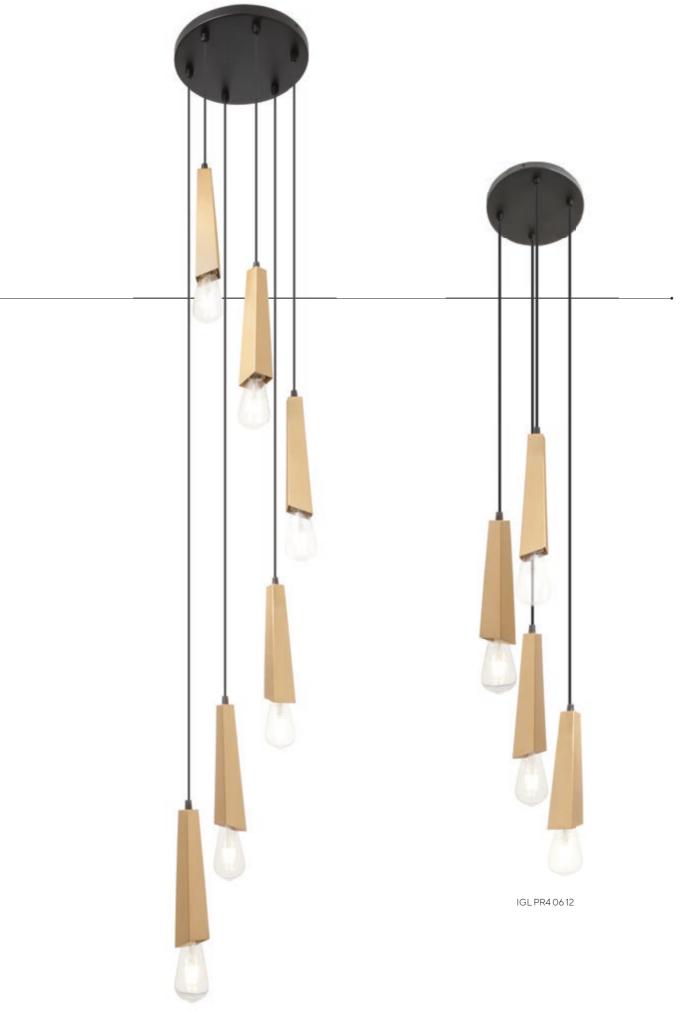

IGL P26 06 12

Lampholder E27

6 x max. 42W Power

#### IGL PR4 06 12

Lampholder E27 4 x max. 42W

(E | |P20

Series of indoor lamps, metal structure painted in mat black with metallic elements finished in brushed copper.

Serie de lămpi pentru interior, structură din metal vopsită negru mat cu elemente metalice finisate cupru periat