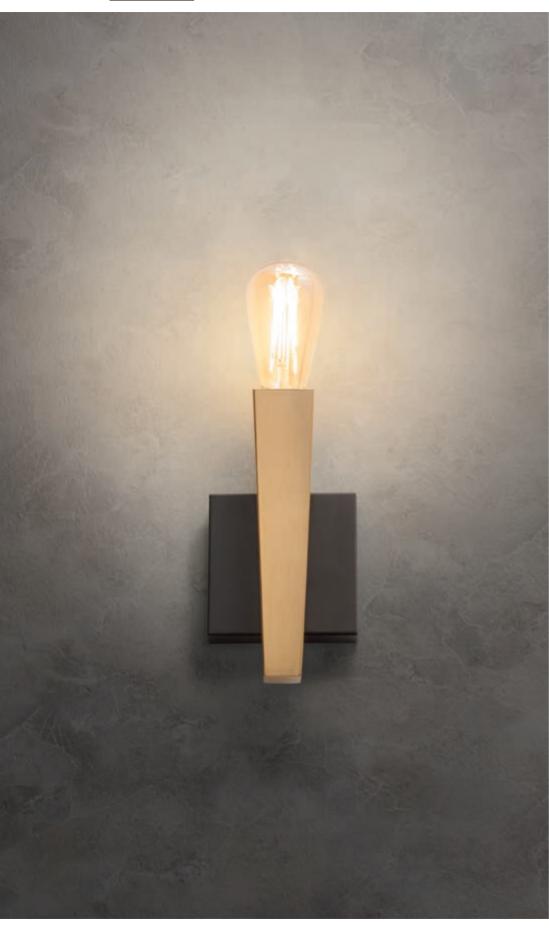

# **Galea**

WALL LAMP/ APLICĂ APPLIQUE/БРА FALILÁMPA/АПЛИК NÁSTENNÁ LAMPA

WALL LAMP/ APLICĂ APPLIQUE/БРА FALILÁMPA/АПЛИК NÁSTENNÁ LAMPA

SUSPENSION/SUSPENSIE SOSPENSIONE /ПОДВЕСКА FELFÜGGESZTÉS/ПОЛИЛЕЙ PRÍVESOK

SUSPENSION/SUSPENSIE SOSPENSIONE /ПОДВЕСКА FELFÜGGESZTÉS/ПОЛИЛЕЙ PRÍVESOK

Ø100

IGL W1 06 12

( [ ] [P20]

Lampholder E27

1 x max. 42W

IGL W2 06 12 Lampholder E27 2 x max. 42W

(E (IP20)