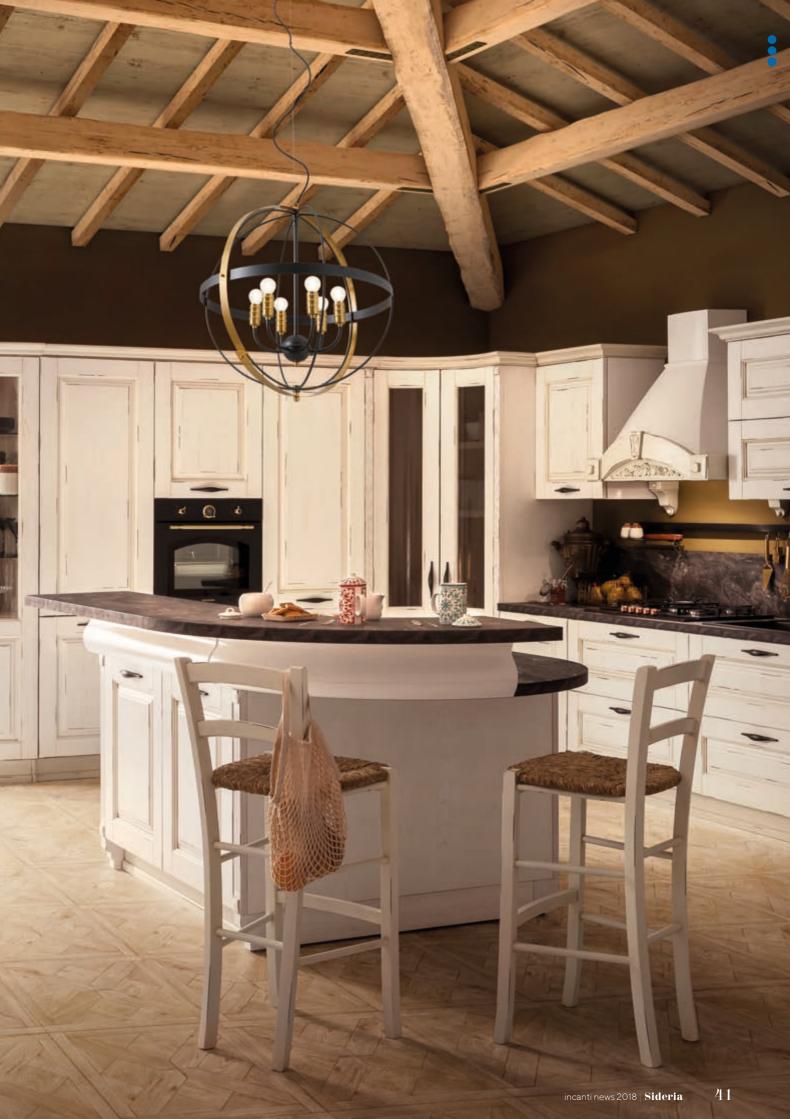

# Konig Series of indoor lamps, metal structure painted in mat black with metallic Serie di lampade per interni, struttura in metallo verniciato nero opaco con elementi di finitura in ottone anticato. elements finished in antique brass. структура из метал матовый цвет с мет отделанными под с Beltéri világítótestek betétű fémszerkezet Серия от интерио боядисана в чере античен месинг цв Séria interiérovýc v matnej čiernej fa antickej mosadzi. b 30 incanti news 2018 | Konig