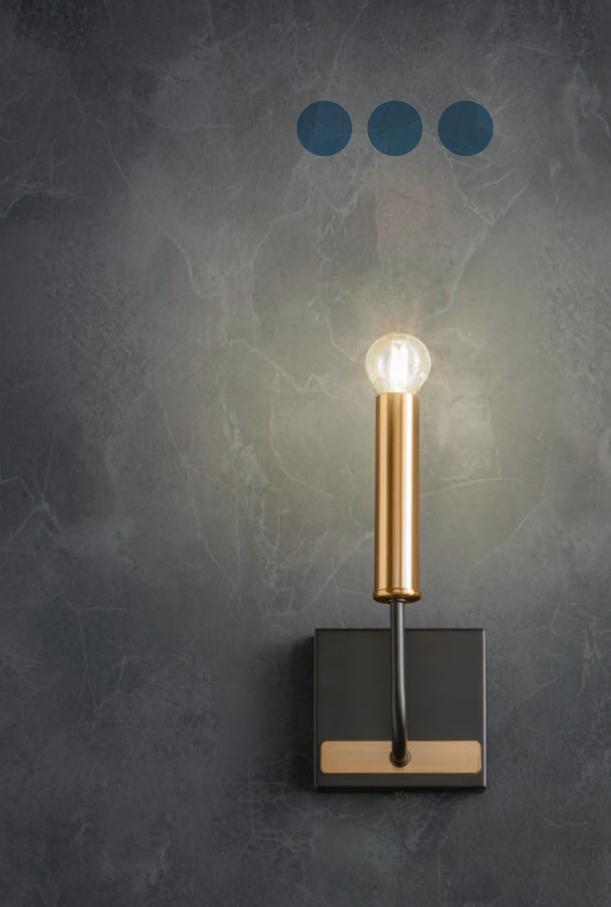

# **Galea**

WALL LAMP/ APLICĂ APPLIQUE/БРА FALILÁMPA/АПЛИК NÁSTENNÁ LAMPA

WALL LAMP/ APLICĂ APPLIQUE/БРА FALILÁMPA/АПЛИК NÁSTENNÁ LAMPA

SUSPENSION/SUSPENSIE SOSPENSIONE /ПОДВЕСКА FELFÜGGESZTÉS/ПОЛИЛЕЙ PRÍVESOK

SUSPENSION/SUSPENSIE SOSPENSIONE /ПОДВЕСКА FELFÜGGESZTÉS/ПОЛИЛЕЙ PRÍVESOK

Ø100

IGL W1 06 12

( [ ] [P20]

Lampholder E27

1 x max. 42W

IGL W2 06 12 Lampholder E27 2 x max. 42W

(E (IP20)