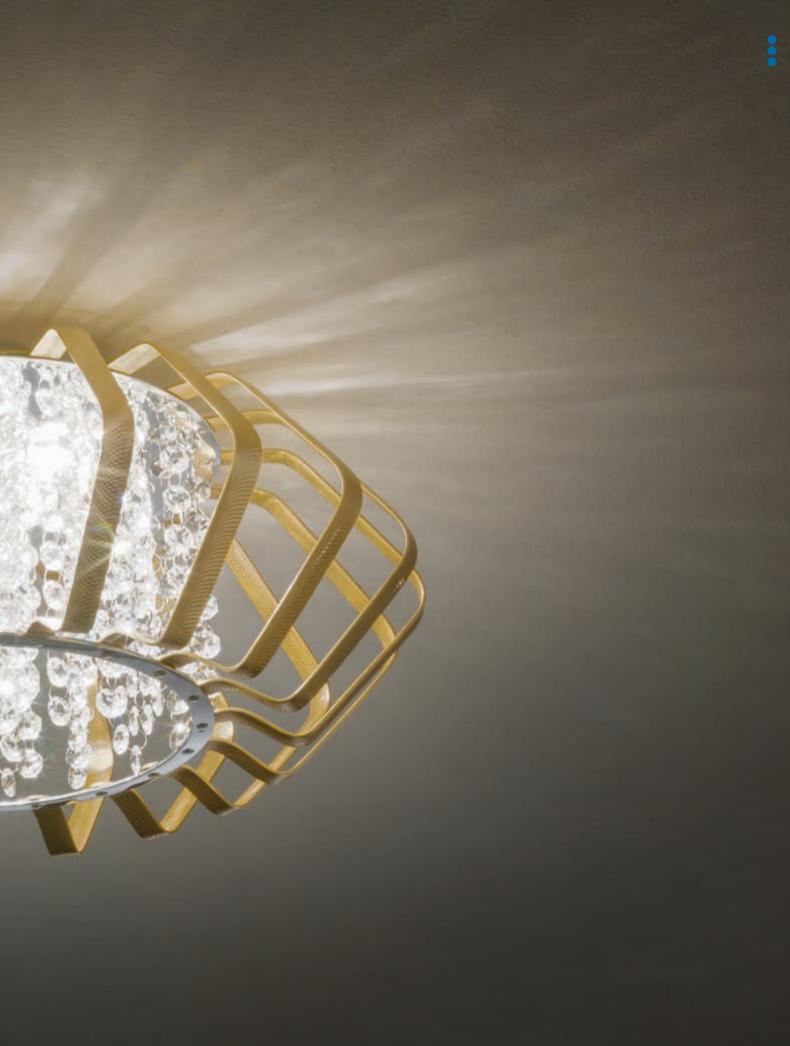

# Renee

Series of indoor lamps equipped with AC COB LEDs, structure of chromed metal and anodized gold aluminum, crystal decorations.

Serie de lămpi pentru interior echipate cu LED-uri COB AC, structură din metal cromat și aluminiu anodizat auriu, decorațiuni din cristal.

Serie di lampade per interni equipaggiate con LED COB AC, struttura in metallo cromato e alluminio anodizzato oro, decorazioni in cristallo.

Серия светильников для интерьера оснащенных светодиодами АС СОВ, структура из хромированного металла и алюминия анодированного под золото, декор из хрусталя