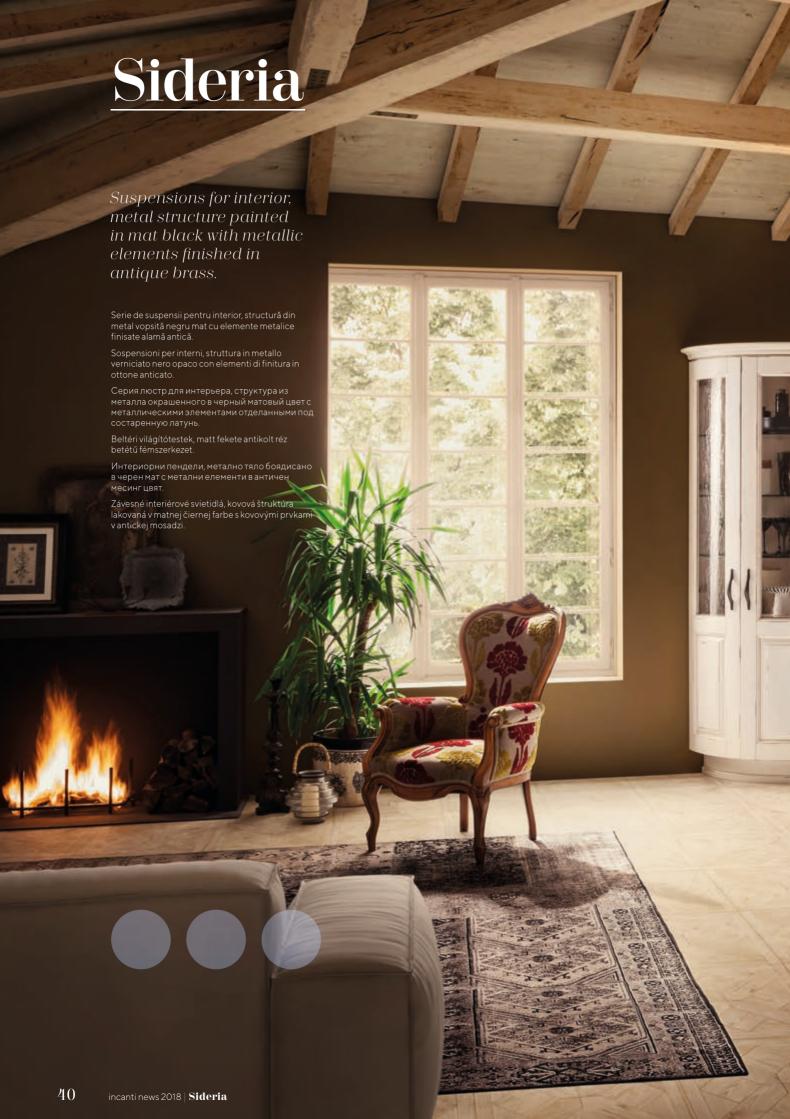

# Konig Series of indoor lamps, metal structure painted in mat black with metallic Serie di lampade per interni, struttura in metallo verniciato nero opaco con elementi di finitura in ottone anticato. elements finished in antique brass. структура из метал матовый цвет с мет отделанными под с Beltéri világítótestek betétű fémszerkezet Серия от интерио боядисана в чере античен месинг цв Séria interiérovýc v matnej čiernej fa antickej mosadzi. b 30 incanti news 2018 | Konig