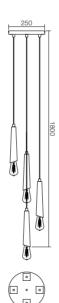

#### IGL PR4 06 12

Lampholder E27 4 x max. 42W

(E | |P20

Series of indoor lamps, metal structure painted in mat black with metallic elements finished in brushed copper.

Serie de lămpi pentru interior, structură din metal vopsită negru mat cu elemente metalice finisate cupru periat