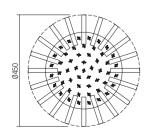

lampade per interni equipaggiate con LED COB AC, struttura in metallo cromato e alluminio anodizzato oro, decorazioni in cristallo.

Серия светильников для интерьера оснащенных светодиодами АС СОВ, структура из хромированного металла и алюминия анодированного под золото, декор из хрусталя

Beltéri világítótestek, COB AC Led-el szerelve, króm fém és arany anodizált alumínium szerkezet, kristály diszítéssel.

Серия от интериорни лампи, оборудвани с AC COB LEDs, тяло от хромиран метал и златист алуминий, и кристални декорации.

Séria interiérových svietidiel, vybavených LED AC COB diódami, chrómová kovová štruktúra a eloxovaná hliníková zlatá, kryštálové dekorácie.





# Renee











PLAFONIERĂ/CEILING LAMP PLAFONIERA/ПОТОЛОЧНЫЙ СВЕТИЛЬНИК MENYEZETI LÁMPA/ПЛАФОНИЕРА STROPNÉ SVIETIDLO





#### IRN C5 11

LED type AC COB LED, 5 pcs x 5W

Power 25W

220-240V, 50/60Hz Input

Color temperature 3000K Luminous flux 2350 lm CRI Ø

Not dimmable





# Galea

Series of indoor lamps, metal structure painted in mat black with metallic elements finished in antique brass.

Serie de lămpi pentru interior, structură din metal vopsită negru mat cu elemente metalice finisate aramă antică.

Serie di lampade per interni, struttura in metallo verniciato nero opaco con elementi di finitura in ottone anticato

Серия светильников для интерьера, структура из металла окрашенного в черный матовый цвет с металлическими элементами отделанным под состаренную латунь.

Beltéri világítótestek, matt fekete antikolt réz betétű fémszerkezet.

Серия от интериорни лампи, метална основа боядисана в черен мат