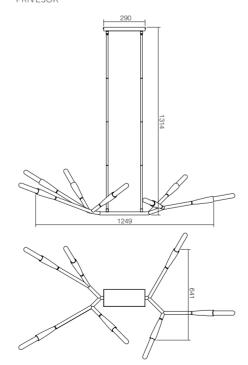

IHV P7 06 04

WALL LAMP/ APLICĂ APPLIQUE/БРА FALILÁMPA/АПЛИК NÁSTENNÁ LAMPA

SUSPENSION/SUSPENSIE SOSPENSIONE /ПОДВЕСКА FELFÜGGESZTÉS/ПОЛИЛЕЙ PRÍVESOK

#### IHV W2 06 04 S

Lampholder E27

2 x max. 42W

#### IHV W2 06 04 B

Lampholder E27

2 x max. 42W

#### IHV P3 06 04

Lampholder E27

3 x max. 42W

SUSPENSION/SUSPENSIE SOSPENSIONE /ПОДВЕСКА FELFÜGGESZTÉS/ПОЛИЛЕЙ PRÍVESOK

SUSPENSION/SUSPENSIE SOSPENSIONE/ПОДВЕСКА FELFÜGGESZTÉS/ПОЛИЛЕЙ PRÍVESOK

#### **IHV P4 06 04**

Lampholder E27

4 x max. 42W Power

#### **IHV P7 06 04**

Lampholder E27

7 x max. 42W Power