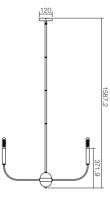

#### IHV P3 06 04

Lampholder E27

3 x max. 42W

SUSPENSION/SUSPENSIE SOSPENSIONE /ПОДВЕСКА FELFÜGGESZTÉS/ПОЛИЛЕЙ PRÍVESOK

SUSPENSION/SUSPENSIE SOSPENSIONE/ПОДВЕСКА FELFÜGGESZTÉS/ПОЛИЛЕЙ PRÍVESOK

#### **IHV P7 06 04**

Lampholder E27

7 x max. 42W Power