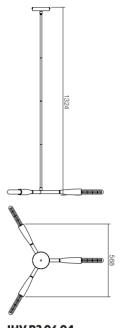

#### IHV P3 06 04

Lampholder E27

3 x max. 42W

SUSPENSION/SUSPENSIE SOSPENSIONE /ПОДВЕСКА FELFÜGGESZTÉS/ПОЛИЛЕЙ PRÍVESOK

SUSPENSION/SUSPENSIE SOSPENSIONE/ПОДВЕСКА FELFÜGGESZTÉS/ПОЛИЛЕЙ PRÍVESOK

#### **IHV P4 06 04**

Lampholder E27

4 x max. 42W Power

#### **IHV P7 06 04**

Lampholder E27

7 x max. 42W Power

IHV P7 06 04

WALL LAMP/ APLICĂ APPLIQUE/БРА FALILÁMPA/АПЛИК NÁSTENNÁ LAMPA

SUSPENSION/SUSPENSIE SOSPENSIONE /ПОДВЕСКА FELFÜGGESZTÉS/ПОЛИЛЕЙ PRÍVESOK