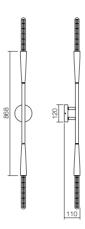

# **Galea**

WALL LAMP/ APLICĂ APPLIQUE/БРА FALILÁMPA/АПЛИК NÁSTENNÁ LAMPA

WALL LAMP/ APLICĂ APPLIQUE/БРА FALILÁMPA/АПЛИК NÁSTENNÁ LAMPA

SUSPENSION/SUSPENSIE SOSPENSIONE /ПОДВЕСКА FELFÜGGESZTÉS/ПОЛИЛЕЙ PRÍVESOK

SUSPENSION/SUSPENSIE SOSPENSIONE /ПОДВЕСКА FELFÜGGESZTÉS/ПОЛИЛЕЙ PRÍVESOK

Ø100

IGL W1 06 12

( [ ] [P20]

Lampholder E27

1 x max. 42W

IGL W2 06 12 Lampholder E27 2 x max. 42W

(E (IP20)