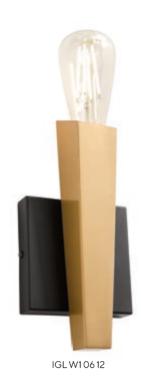

SUSPENSION/SUSPENSIE SOSPENSIONE /ПОДВЕСКА FELFÜGGESZTÉS/ПОЛИЛЕЙ PRÍVESOK

Ø100

IGL W1 06 12

( [ ] [P20]

Lampholder E27

1 x max. 42W

IGL W2 06 12 Lampholder E27 2 x max. 42W

(E (IP20)