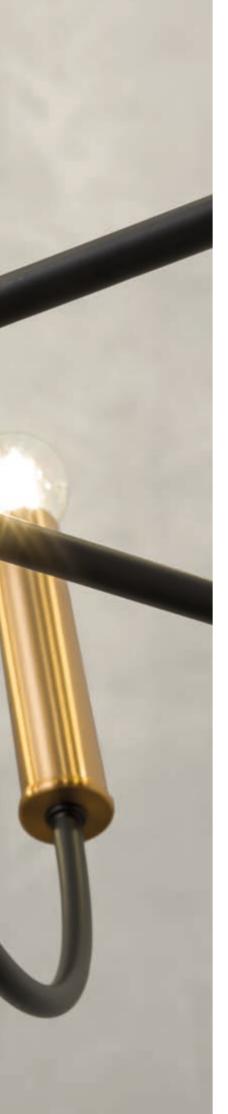

# Konig Series of indoor lamps, metal structure painted in mat black with metallic Serie di lampade per interni, struttura in metallo verniciato nero opaco con elementi di finitura in ottone anticato. elements finished in antique brass. структура из метал матовый цвет с мет отделанными под с Beltéri világítótestek betétű fémszerkezet Серия от интерио боядисана в чере античен месинг цв Séria interiérovýc v matnej čiernej fa antickej mosadzi. b 30 incanti news 2018 | Konig

#### IKN C8 06 12

Lampholder E14 8 x max. 28W Power

(**E** | | | | | | |