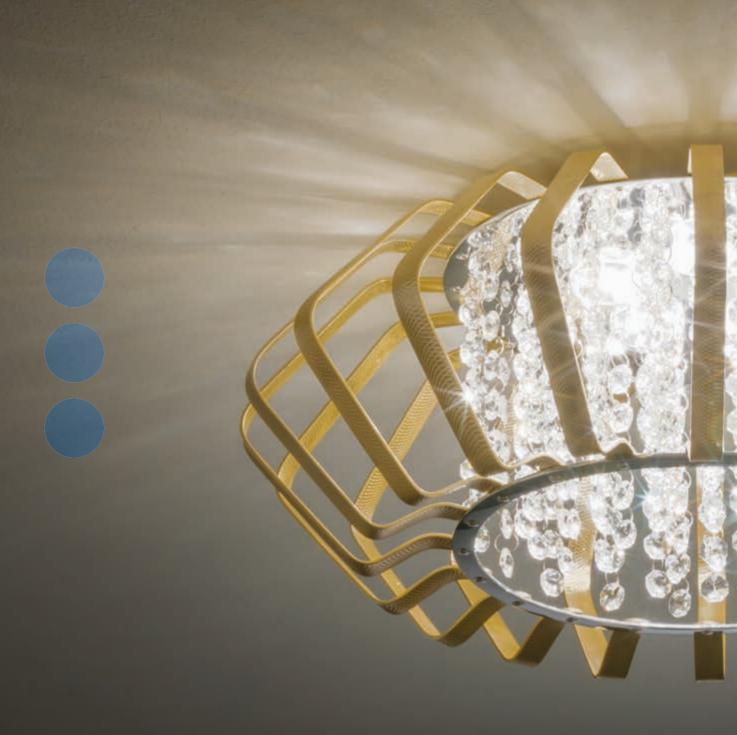

# Renee

Series of indoor lamps equipped with AC COB LEDs, structure of chromed metal and anodized gold aluminum, crystal decorations.

Serie de lămpi pentru interior echipate cu LED-uri COB AC, structură din metal cromat și aluminiu anodizat auriu, decorațiuni din cristal.

Serie di lampade per interni equipaggiate con LED COB AC, struttura in metallo cromato e alluminio anodizzato oro, decorazioni in cristallo.

Серия светильников для интерьера оснащенных светодиодами АС СОВ, структура из хромированного металла и алюминия анодированного под золото, декор из хрусталя