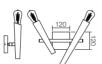

# **Galea**

WALL LAMP/ APLICĂ APPLIQUE/БРА FALILÁMPA/АПЛИК NÁSTENNÁ LAMPA

WALL LAMP/ APLICĂ APPLIQUE/БРА FALILÁMPA/АПЛИК NÁSTENNÁ LAMPA

SUSPENSION/SUSPENSIE SOSPENSIONE /ПОДВЕСКА FELFÜGGESZTÉS/ПОЛИЛЕЙ PRÍVESOK

SUSPENSION/SUSPENSIE SOSPENSIONE /ПОДВЕСКА FELFÜGGESZTÉS/ПОЛИЛЕЙ PRÍVESOK

Ø100

IGL W1 06 12

( [ ] [P20]

Lampholder E27

1 x max. 42W

IGL W2 06 12 Lampholder E27 2 x max. 42W

(E (IP20)