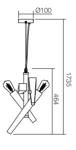

#### IRN C5 11

LED type AC COB LED, 5 pcs x 5W

Power 25W

220-240V, 50/60Hz Input

Color temperature 3000K Luminous flux 2350 lm CRI Ø

Not dimmable