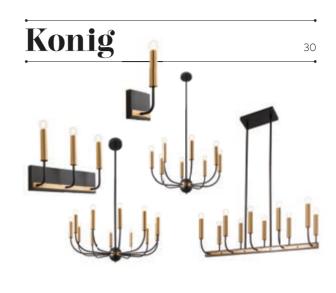

# Konig Series of indoor lamps, metal structure painted in mat black with metallic Serie di lampade per interni, struttura in metallo verniciato nero opaco con elementi di finitura in ottone anticato. elements finished in antique brass. структура из метал матовый цвет с мет отделанными под с Beltéri világítótestek betétű fémszerkezet Серия от интерио боядисана в чере античен месинг цв Séria interiérovýc v matnej čiernej fa antickej mosadzi. b 30 incanti news 2018 | Konig

IKN C12 06 12

# **Konig**

IKN C8 06 12

IKN C10 06 12

# **Konig**

IKN W1 06 12

IKN W3 06 12

CHANDELIER/CANDELABRU LAMPADARIO/КАНДЕЛЯБР CSILLÁR/КАНДЕЛАБЪР

CHANDELIER /CANDELABRU LAMPADARIO/КАНДЕЛЯБР CSILLÁR/КАНДЕЛАБЪР

CHANDELIER/CANDELABRU LAMPADARIO/КАНДЕЛЯБР CSILLÁR/КАНДЕЛАБЪР LUSTER

#### IKN C8 06 12

Lampholder E14 8 x max. 28W Power

(**E** | | | | | | |

#### IKN C10 06 12

Lampholder E14 10 x max. 28W Power

#### IKN C12 06 12

Lampholder E14

Power 12 x max. 28W

WALL LAMP/ APLICĂ APPLIQUE/БРА FALILÁMPA/АПЛИК NÁSTENNÁ LAMPA

WALL LAMP/ APLICĂ APPLIQUE/БРА FALILÁMPA/АПЛИК NÁSTENNÁ LAMPA

#### **IKN W1 06 12**

Lampholder E14 1 x max. 28W Power

#### **IKN W3 06 12**

Lampholder E14 3 x max. 28W Power