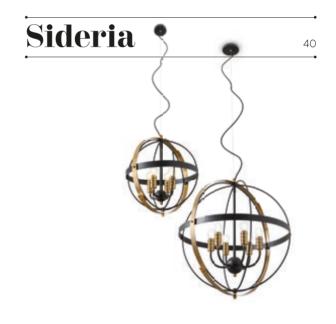

roposto, uno stile elegante, prezioso, capace di unire classicità e modernità.

# News 2018 2018 incanti...

## Index

| Ualea          | 12 |
|----------------|----|
| IGL P4 06 12   | 21 |
| IGL P6 06 12   | 21 |
| IGL P26 06 12  | 21 |
| IGL PR4 06 12  | 21 |
| IGL PR6 06 12  | 21 |
| IGL W1 06 12   | 21 |
| IGL W2 06 12   | 21 |
| Havana         | 22 |
| IHV P3 06 04   | 29 |
| IHV P4 06 04   | 29 |
| IHV P7 06 04   | 29 |
| IHV W2 06 04 B | 29 |
| IHV W2 06 04 S | 29 |
| Konig          | 30 |
| IKN C8 06 12   | 39 |
| IKN C10 06 12  | 39 |
| IKN C12 06 12  | 39 |
| IKN W1 06 12   | 39 |
| IKN W3 06 12   | 39 |
| Renee          | 6  |
| IRN C5 11      | 11 |
| IRN P5 11      | 10 |
| Sideria        | 40 |
| ISD P4 06 12   | 43 |
| ISD P6 06 12   | 45 |
|                |    |













# Renee

Series of indoor lamps equipped with AC COB LEDs, structure of chromed metal and anodized gold aluminum, crystal decorations.

Serie de lămpi pentru interior echipate cu LED-uri COB AC, structură din metal cromat și aluminiu anodizat auriu, decorațiuni din cristal.

Serie di lampade per interni equipaggiate con LED COB AC, struttura in metallo cromato e alluminio anodizzato oro, decorazioni in cristallo.

Серия светильников для интерьера оснащенных светодиодами АС СОВ, структура из хромированного металла и алюминия анодированного под золото, декор из хрусталя

Beltéri világítótestek, COB AC Led-el szerelve, króm fém és arany anodizált alumínium szerkezet, kristály diszítéssel.

Серия от интериорни лампи, оборудвани с AC COB LEDs, тяло от хромиран метал и златист алуминий, и кр