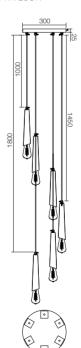

IHV P7 06 04

WALL LAMP/ APLICĂ APPLIQUE/БРА FALILÁMPA/АПЛИК NÁSTENNÁ LAMPA

SUSPENSION/SUSPENSIE SOSPENSIONE /ПОДВЕСКА FELFÜGGESZTÉS/ПОЛИЛЕЙ PRÍVESOK

#### **IHV P7 06 04**

Lampholder E27

7 x max. 42W Power