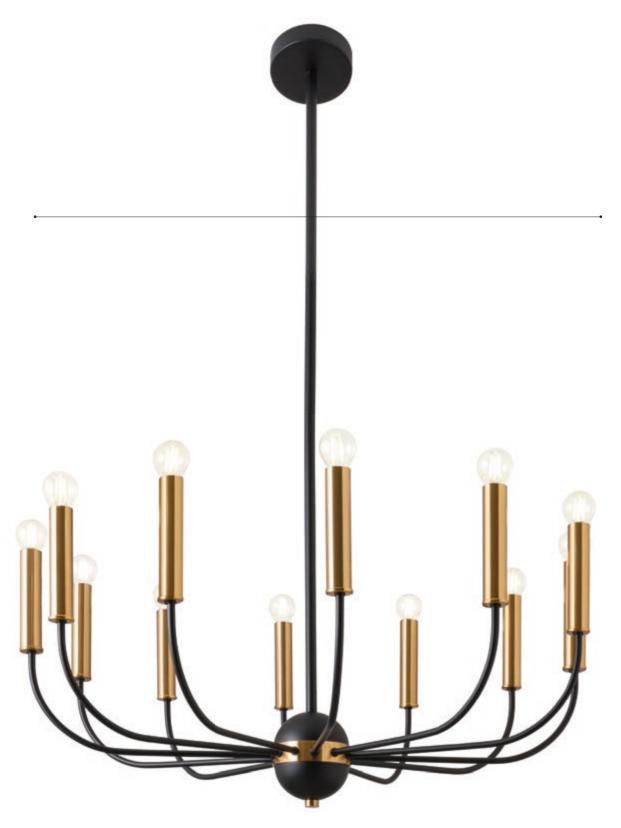

IKN C12 06 12

#### IKN C12 06 12

Lampholder E14

Power 12 x max. 28W

WALL LAMP/ APLICĂ APPLIQUE/БРА FALILÁMPA/АПЛИК NÁSTENNÁ LAMPA

WALL LAMP/ APLICĂ APPLIQUE/БРА FALILÁMPA/АПЛИК NÁSTENNÁ LAMPA