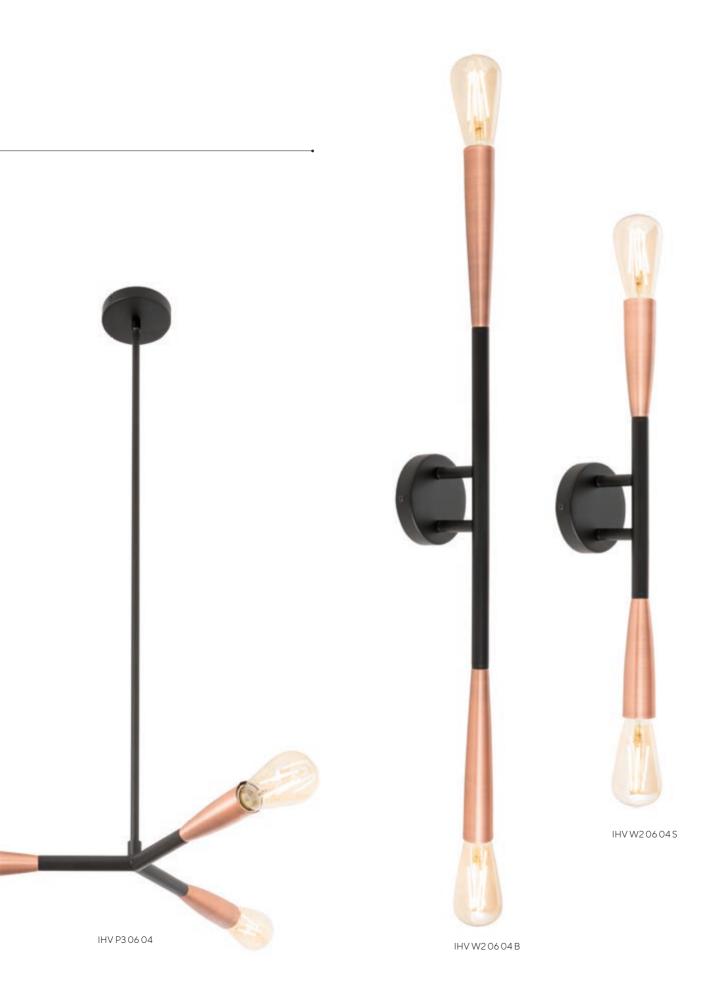

#### IHV P3 06 04

Lampholder E27

3 x max. 42W

SUSPENSION/SUSPENSIE SOSPENSIONE /ПОДВЕСКА FELFÜGGESZTÉS/ПОЛИЛЕЙ PRÍVESOK

SUSPENSION/SUSPENSIE SOSPENSIONE/ПОДВЕСКА FELFÜGGESZTÉS/ПОЛИЛЕЙ PRÍVESOK

#### IHV W2 06 04 S

Lampholder E27

2 x max. 42W

#### IHV W2 06 04 B

Lampholder E27

2 x max. 42W