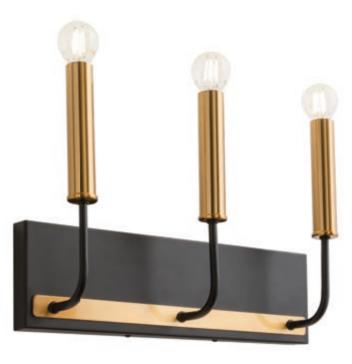

# **Galea**

WALL LAMP/ APLICĂ APPLIQUE/БРА FALILÁMPA/АПЛИК NÁSTENNÁ LAMPA

WALL LAMP/ APLICĂ APPLIQUE/БРА FALILÁMPA/АПЛИК NÁSTENNÁ LAMPA

SUSPENSION/SUSPENSIE SOSPENSIONE /ПОДВЕСКА FELFÜGGESZTÉS/ПОЛИЛЕЙ PRÍVESOK

SUSPENSION/SUSPENSIE SOSPENSIONE /ПОДВЕСКА FELFÜGGESZTÉS/ПОЛИЛЕЙ PRÍVESOK

Ø100

IGL W1 06 12

( [ ] [P20]

Lampholder E27

1 x max. 42W

IGL W2 06 12 Lampholder E27 2 x max. 42W

(E (IP20)