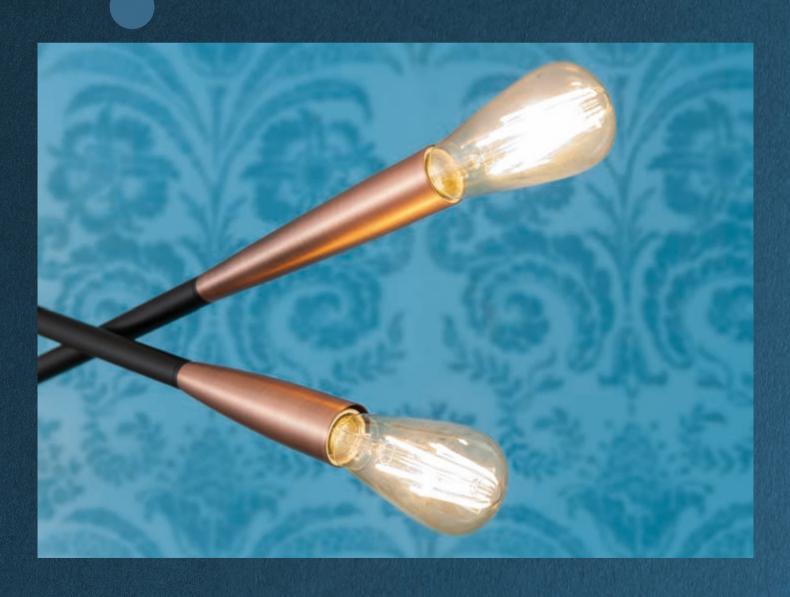

#### IGL PR4 06 12

Lampholder E27 4 x max. 42W

(E | |P20

Series of indoor lamps, metal structure painted in mat black with metallic elements finished in brushed copper.

Serie de lămpi pentru interior, structură din metal vopsită negru mat cu elemente metalice finisate cupru periat

Serie di lampade per interni, struttura in metallo verniciato nero opaco con elementi di finitura in rame spazzolato

Серия светильников для интерьера, структура из металла окрашенного в черный матовый цвет с металлическими элементами отпеланными пол матовую мель

Beltéri világítótestek, matt fekete fésült réz betétű fémszerkezet.

Серия от интериорни лампи, метална основа боядисана в черен мат с метални елементи в матиран мел нвят

Séria interiérových lámp, kovová štruktúra lakovaná v matnej čiernej farbe s kovovými prvkami vo farbe brúsená meď.