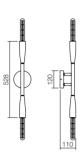

# **Galea**

WALL LAMP/ APLICĂ APPLIQUE/БРА FALILÁMPA/АПЛИК NÁSTENNÁ LAMPA

WALL LAMP/ APLICĂ APPLIQUE/БРА FALILÁMPA/АПЛИК NÁSTENNÁ LAMPA

SUSPENSION/SUSPENSIE SOSPENSIONE /ПОДВЕСКА FELFÜGGESZTÉS/ПОЛИЛЕЙ PRÍVESOK

SUSPENSION/SUSPENSIE SOSPENSIONE /ПОДВЕСКА FELFÜGGESZTÉS/ПОЛИЛЕЙ PRÍVESOK

Ø100

IGL W1 06 12

( [ ] [P20]

Lampholder E27

1 x max. 42W

IGL W2 06 12 Lampholder E27 2 x max. 42W

(E (IP20)