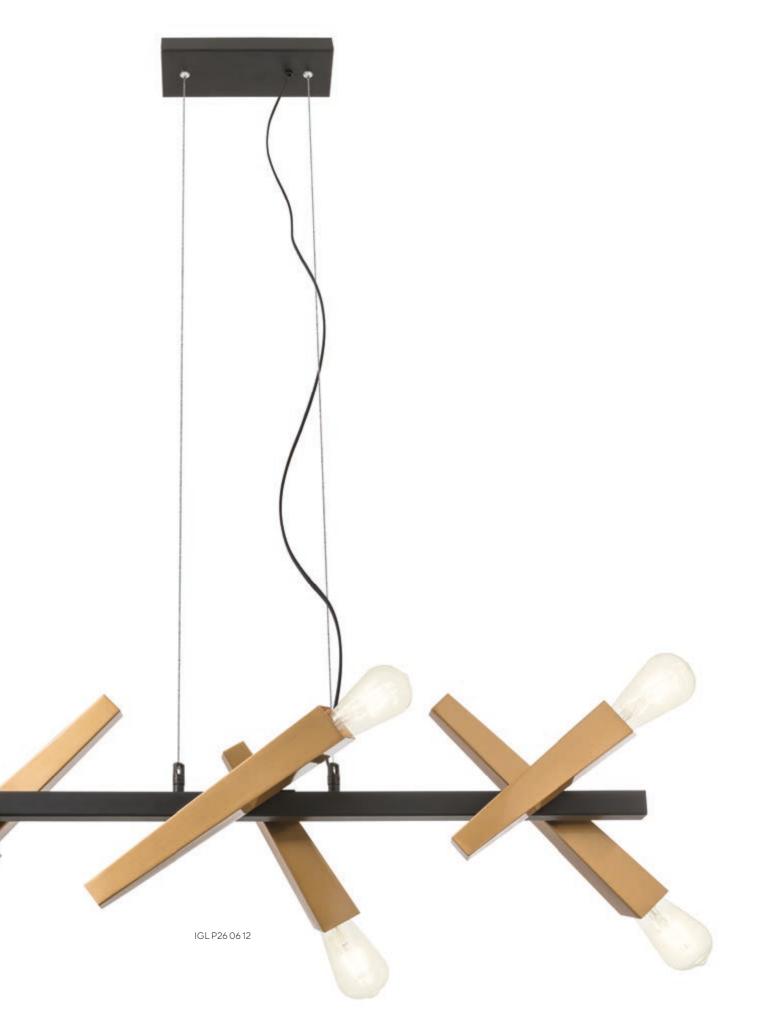

Lampholder E27

4 x max. 42W

IGL P6 06 12

Lampholder E27 6 x max. 42W

SUSPENSION/SUSPENSIE SOSPENSIONE /ПОДВЕСКА FELFÜGGESZTÉS/ПОЛИЛЕЙ PRÍVESOK

SUSPENSION/SUSPENSIE SOSPENSIONE /ПОДВЕСКА FELFÜGGESZTÉS/ПОЛИЛЕЙ PRÍVESOK

IGL P26 06 12

Lampholder E27

6 x max. 42W Power