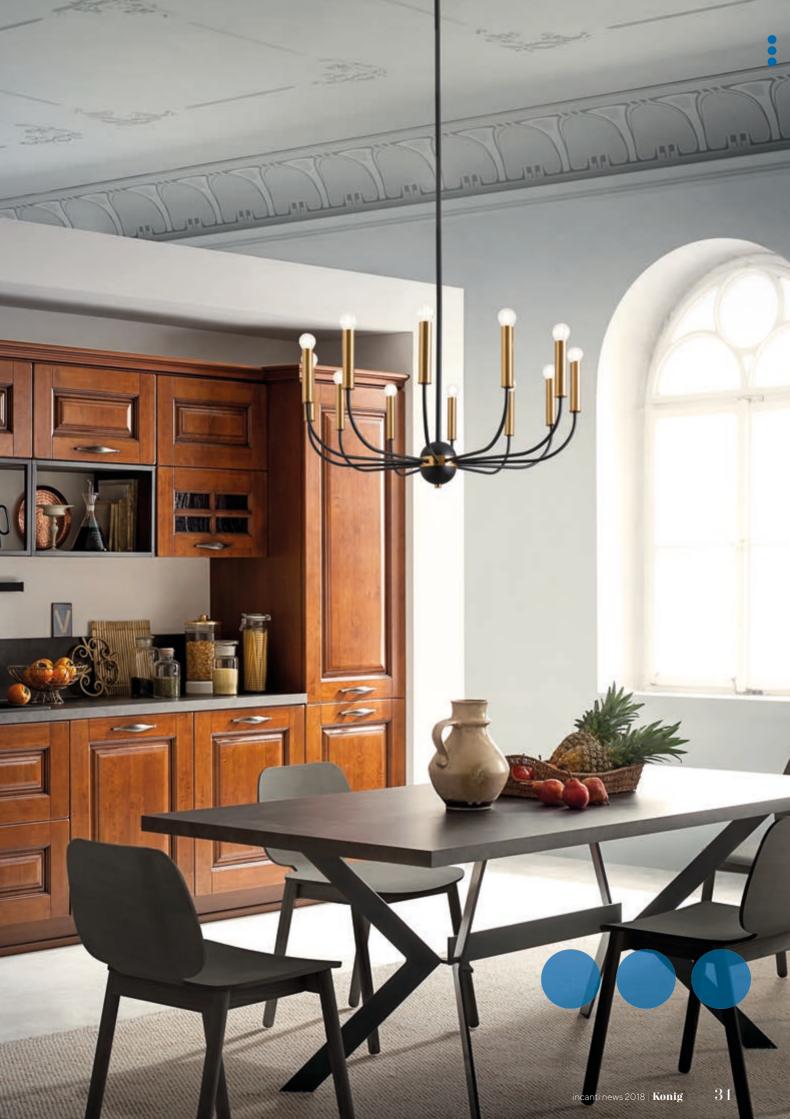

# Konig Series of indoor lamps, metal structure painted in mat black with metallic Serie di lampade per interni, struttura in metallo verniciato nero opaco con elementi di finitura in ottone anticato. elements finished in antique brass. структура из метал матовый цвет с мет отделанными под с Beltéri világítótestek betétű fémszerkezet Серия от интерио боядисана в чере античен месинг цв Séria interiérovýc v matnej čiernej fa antickej mosadzi. b 30 incanti news 2018 | Konig