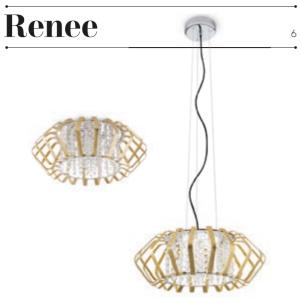

# Renee

Series of indoor lamps equipped with AC COB LEDs, structure of chromed metal and anodized gold aluminum, crystal decorations.

Serie de lămpi pentru interior echipate cu LED-uri COB AC, structură din metal cromat și aluminiu anodizat auriu, decorațiuni din cristal.

Serie di lampade per interni equipaggiate con LED COB AC, struttura in metallo cromato e alluminio anodizzato oro, decorazioni in cristallo.

Серия светильников для интерьера оснащенных светодиодами АС СОВ, структура из хромированного металла и алюминия анодированного под золото, декор из хрусталя

# Renee

PLAFONIERĂ/CEILING LAMP PLAFONIERA/ПОТОЛОЧНЫЙ СВЕТИЛЬНИК MENYEZETI LÁMPA/ПЛАФОНИЕРА STROPNÉ SVIETIDLO

#### IRN C5 11

LED type AC COB LED, 5 pcs x 5W

Power 25W

220-240V, 50/60Hz Input

Color temperature 3000K Luminous flux 2350 lm CRI Ø

Not dimmable