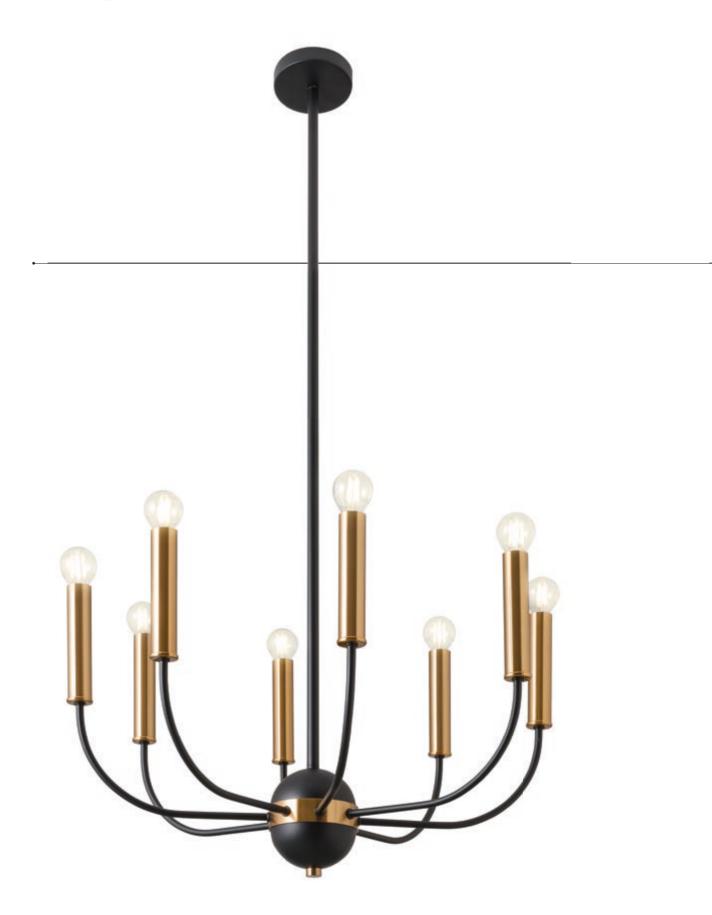

# **Konig**

IKN C8 06 12

IKN C10 06 12

#### IKN C8 06 12

Lampholder E14 8 x max. 28W Power

(**E** | | | | | | |