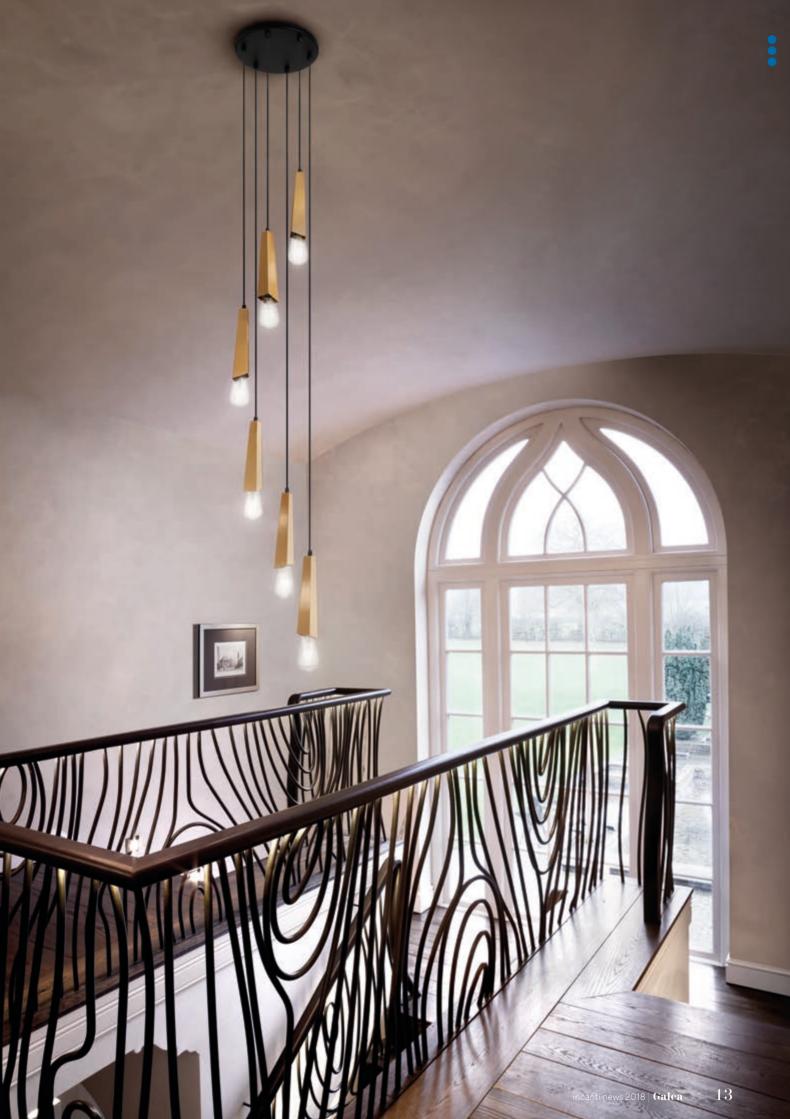

# Galea

Series of indoor lamps, metal structure painted in mat black with metallic elements finished in antique brass.

Serie de lămpi pentru interior, structură din metal vopsită negru mat cu elemente metalice finisate aramă antică.

Serie di lampade per interni, struttura in metallo verniciato nero opaco con elementi di finitura in ottone anticato

Серия светильников для интерьера, структура из металла окрашенного в черный матовый цвет с металлическими элементами отделанным под состаренную латунь.

Beltéri világítótestek, matt fekete antikolt réz betétű fémszerkezet.

Серия от интериорни лампи, метална основа боядисана в черен мат с метални елементи в античен месинг цвят.

Séria interiérových lámp, kovová štruktúra lakovaná v matnej čiernej farbe s kovovými prvkami v antickej mosadzi.