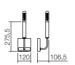

#### IHV W2 06 04 S

Lampholder E27

2 x max. 42W

#### IHV W2 06 04 B

Lampholder E27

2 x max. 42W