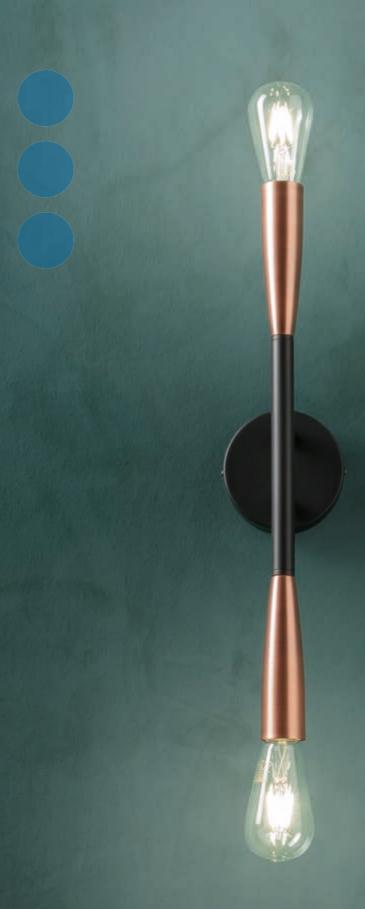

# **Galea**

WALL LAMP/ APLICĂ APPLIQUE/БРА FALILÁMPA/АПЛИК NÁSTENNÁ LAMPA

WALL LAMP/ APLICĂ APPLIQUE/БРА FALILÁMPA/АПЛИК NÁSTENNÁ LAMPA

SUSPENSION/SUSPENSIE SOSPENSIONE /ПОДВЕСКА FELFÜGGESZTÉS/ПОЛИЛЕЙ PRÍVESOK

SUSPENSION/SUSPENSIE SOSPENSIONE /ПОДВЕСКА FELFÜGGESZTÉS/ПОЛИЛЕЙ PRÍVESOK

Ø100

IGL W1 06 12

( [ ] [P20]

Lampholder E27

1 x max. 42W

IGL W2 06 12 Lampholder E27 2 x max. 42W

(E (IP20)