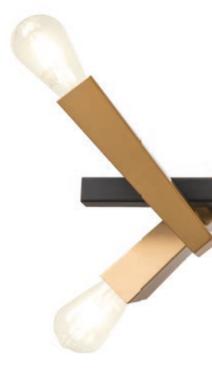

# **Galea**

WALL LAMP/ APLICĂ APPLIQUE/БРА FALILÁMPA/АПЛИК NÁSTENNÁ LAMPA

WALL LAMP/ APLICĂ APPLIQUE/БРА FALILÁMPA/АПЛИК NÁSTENNÁ LAMPA

SUSPENSION/SUSPENSIE SOSPENSIONE /ПОДВЕСКА FELFÜGGESZTÉS/ПОЛИЛЕЙ PRÍVESOK

SUSPENSION/SUSPENSIE SOSPENSIONE /ПОДВЕСКА FELFÜGGESZTÉS/ПОЛИЛЕЙ PRÍVESOK

Ø100

IGL W1 06 12

( [ ] [P20]

Lampholder E27

1 x max. 42W

IGL W2 06 12 Lampholder E27 2 x max. 42W

(E (IP20)