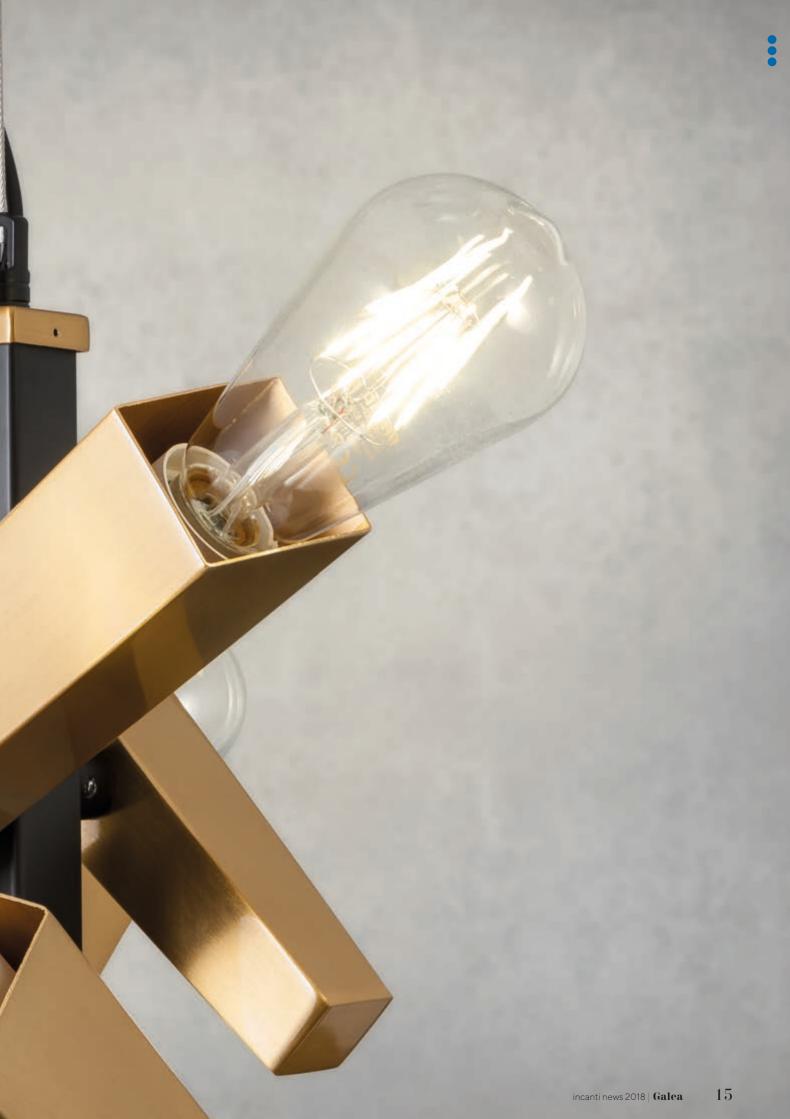

# Galea

Series of indoor lamps, metal structure painted in mat black with metallic elements finished in antique brass.

Serie de lămpi pentru interior, structură din metal vopsită negru mat cu elemente metalice finisate aramă antică.

Serie di lampade per interni, struttura in metallo verniciato nero opaco con elementi di finitura in ottone anticato

Серия светильников для интерьера, структура из металла окрашенного в черный матовый цвет с металлическими элементами отделанным под состаренную латунь.

Beltéri világítótestek, matt fekete antikolt réz betétű fémszerkezet.

Серия от интериорни лампи, метална основа боядисана в черен мат с метални елементи в античен месинг цвят.

Séria interiérových lámp, kovová štruktúra lakovaná v matnej čiernej farbe s kovovými prvkami v antickej mosadzi.