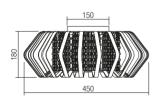

i lampade per interni equipaggiate con LED COB AC, struttura in metallo cromato e alluminio anodizzato oro, decorazioni in cristallo.

Серия светильников для интерьера оснащенных светодиодами АС СОВ, структура из хромированного металла и алюминия анодированного под золото, декор из хрусталя

Beltéri világítótestek, COB AC Led-el szerelve, króm fém és arany anodizált alumínium szerkezet, kristály diszítéssel.

Серия от интериорни лампи, оборудвани с AC COB LEDs, тяло от хромиран метал и златист алуминий, и кристални декорации.

Séria interiérových svietidiel, vybavených LED AC COB diódami, chrómová kovová štruktúra a eloxovaná hliníková zlatá, kryštálové dekorácie.





# Renee











PLAFONIERĂ/CEILING LAMP PLAFONIERA/ПОТОЛОЧНЫЙ СВЕТИЛЬНИК MENYEZETI LÁMPA/ПЛАФОНИЕРА STROPNÉ SVIETIDLO





#### IRN C5 11

LED type AC COB LED, 5 pcs x 5W

Power 25W

220-240V, 50/60Hz Input

Color temperature 3000K Luminous flux 2350 lm CRI Ø

Not dimmable





# Galea

Series of indoor lamps, metal structure painted in mat black with metallic elements finished in antique brass.

Serie de lămpi pentru interior, structură din metal vopsită negru mat cu elemente metalice finisate aramă antică.

Serie di lampade per interni, struttura in metallo verniciato nero opaco con elementi di finitura in ottone anticato

Серия светильников для интерьера, структура из металла окрашенного в черный матовый цвет с металлическими элементами отделанным под состаренную латунь.

Beltéri világítótestek, matt fekete antikolt réz betétű fémszerkezet.

Серия от интериорни лампи, метална основа боядисана в черен ма