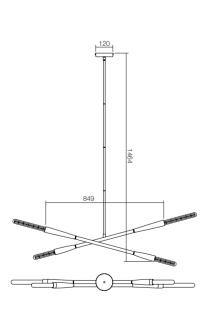

# **Galea**

IGL PR6 06 12

# **Galea**

WALL LAMP/ APLICĂ APPLIQUE/БРА FALILÁMPA/АПЛИК NÁSTENNÁ LAMPA

WALL LAMP/ APLICĂ APPLIQUE/БРА FALILÁMPA/АПЛИК NÁSTENNÁ LAMPA

SUSPENSION/SUSPENSIE SOSPENSIONE /ПОДВЕСКА FELFÜGGESZTÉS/ПОЛИЛЕЙ PRÍVESOK

SUSPENSION/SUSPENSIE SOSPENSIONE /ПОДВЕСКА FELFÜGGESZTÉS/ПОЛИЛЕЙ PRÍVESOK

Ø100

IGL W1 06 12

( [ ] [P20]

Lampholder E27

1 x max. 42W

IGL W2 06 12 Lampholder E27 2 x max. 42W

(E (IP20)

Lampholder E27

4 x max. 42W

IGL P6 06 12

Lampholder E27 6 x max. 42W

SUSPENSION/SUSPENSIE SOSPENSIONE /ПОДВЕСКА FELFÜGGESZTÉS/ПОЛИЛЕЙ PRÍVESOK

SUSPENSION/SUSPENSIE SOSPENSIONE /ПОДВЕСКА FELFÜGGESZTÉS/ПОЛИЛЕЙ PRÍVESOK

IGL P26 06 12

Lampholder E27

6 x max. 42W Power

#### IGL PR4 06 12

Lampholder E27 4 x max. 42W

(E | |P20

Series of indoor lamps, metal structure painted in mat black with metallic elements finished in brushed copper.

Serie de lămpi pentru interior, structură din metal vopsită negru mat cu elemente metalice finisate cupru periat