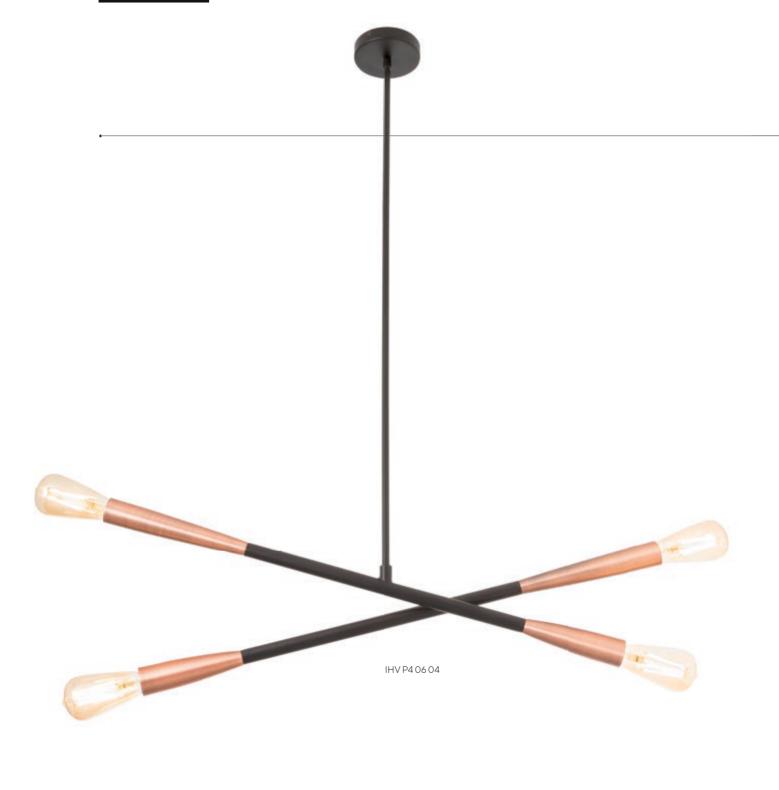

ies of indoor lamps, metal structure painted in mat black with metallic elements finished in brushed copper.

Serie de lămpi pentru interior, structură din metal vopsită negru mat cu elemente metalice finisate cupru periat

Serie di lampade per interni, struttura in metallo verniciato nero opaco con elementi di finitura in rame spazzolato

Серия светильников для интерьера, структура из металла окрашенного в черный матовый цвет с металлическими элементами отпеланными пол матовую мель

Beltéri világítótestek, matt fekete fésült réz betétű fémszerkezet.

Серия от интериорни лампи, метална основа боядисана в черен мат с метални елементи в матиран мел нвят

Séria interiérových lámp, kovová štruktúra lakovaná v matnej čiernej farbe s kovovými prvkami vo farbe brúsená meď.







IHV P7 06 04















WALL LAMP/ APLICĂ APPLIQUE/БРА FALILÁMPA/АПЛИК NÁSTENNÁ LAMPA

SUSPENSION/SUSPENSIE SOSPENSIONE /ПОДВЕСКА FELFÜGGESZTÉS/ПОЛИЛЕЙ PRÍVESOK







#### IHV W2 06 04 S

Lampholder E27

2 x max. 42W



#### IHV W2 06 04 B

Lampholder E27

2 x max. 42W



#### IHV P3 06 04

Lampholder E27

3 x max. 42W



SUSPENSION/SUSPENSIE SOSPENSIONE /ПОДВЕСКА FELFÜGGESZTÉS/ПОЛИЛЕЙ PRÍVESOK

SUSPENSION/SUSPENSIE SOSPENSIONE/ПОДВЕСКА FELFÜGGESZTÉS/ПОЛИЛЕЙ PRÍVESOK





#### **IHV P4 06 04**

Lampholder E27

4 x max. 42W Power



#### **IHV P7 06 04**

Lampholder E27

7 x max. 42W Power



# Konig Series of indoor lamps, metal structure painted in mat black with metallic Serie di lampade per interni, struttura in metallo verniciato nero opaco con elementi di finitura in ottone anticato. elements fi