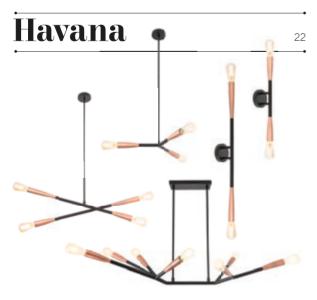

# Galea

Series of indoor lamps, metal structure painted in mat black with metallic elements finished in antique brass.

Serie de lămpi pentru interior, structură din metal vopsită negru mat cu elemente metalice finisate aramă antică.

Serie di lampade per interni, struttura in metallo verniciato nero opaco con elementi di finitura in ottone anticato

Серия светильников для интерьера, структура из металла окрашенного в черный матовый цвет с металлическими элементами отделанным под состаренную латунь.

Beltéri világítótestek, matt fekete antikolt réz betétű fémszerkezet.

Серия от интериорни лампи, метална основа боядисана в черен мат с метални елементи в античен месинг цвят.

Séria interiérových lámp, kovová štruktúra lakovaná v matnej čiernej farbe s kovovými prvkami v antickej mosadzi.