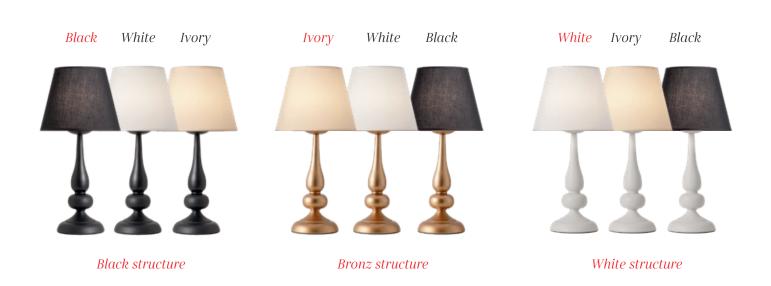

Bronze

White

6 x max. 42W

Finishing Bronze White Lampholder Power

Finishing Bronze White Lampholder Power

Series of indoor lamps with metal structure and fabric lampshades available in three chromatic versions: structure painted in mat white with white shades, structure painted in mat black with black shades or structure with bronze finish and ivory shades.

Serie de lămpi pentru interior cu structură metalică și abajururi textile disponibile în trei versiuni cromatice: structură vopsită alb mat și abajururi albe, structură vopsită negru mat și abajururi negre, structură finisată bronz cu abajururi ivoar.

Collezione di lampade per interni con struttura in metallo e paralumi in tessuto disponibile in tre versioni cromatiche: struttura verniciata bianco opaco con paralumi bianchi, struttura verniciata nero opaco con paralumi neri o strutturo con finitura bronzo e paralumi avorio.