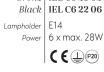

Finishing

Black

Power

Lampholder

Chandelier

IEL C12 23 02

IEL C12 22 06

12 x max. 28W

Code

E14

White IEL C12 01 01

Finishing

Bronz

Black

Power

Lampholder