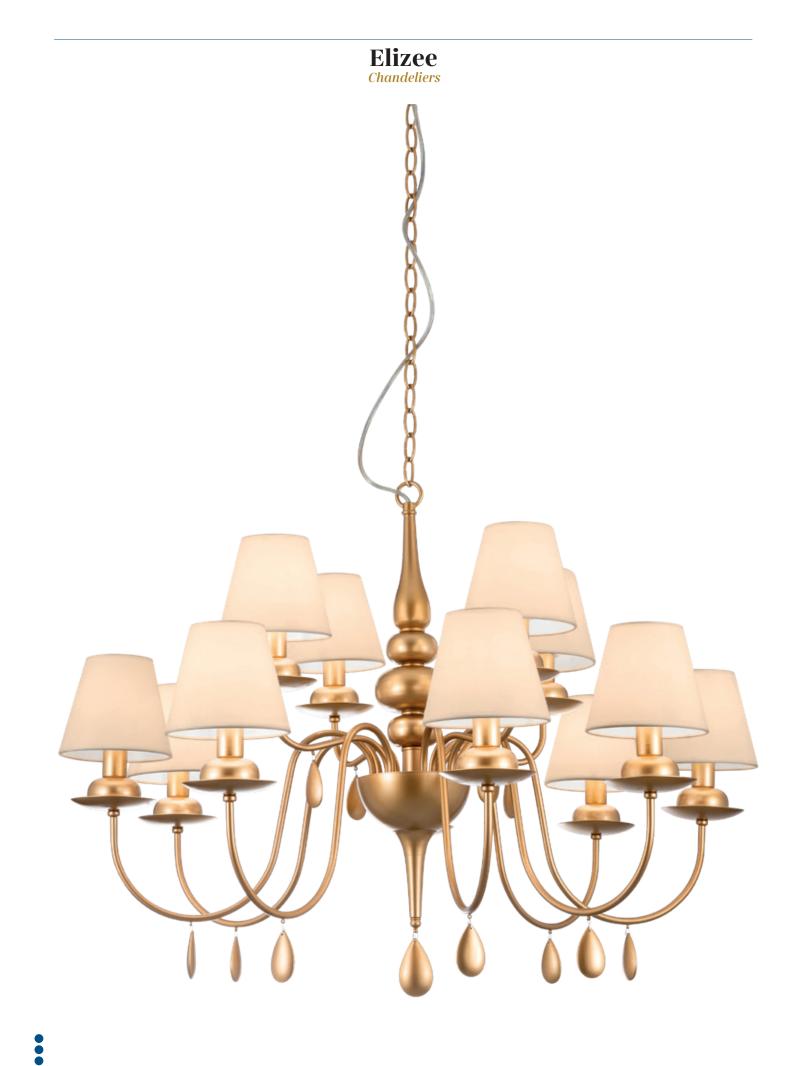

Bronze

White

6 x max. 42W

Finishing Bronze White Lampholder Power

Finishing Bronze White Lampholder Power

Series of indoor lamps with metal structure and fabric lampshades available in three chromatic versions: structure painted in mat white with white shades, structure painted in mat black with black shades or structure with bronze finish and ivory shades.

Serie de lămpi pentru interior cu structură metalică și abajururi textile disponibile în trei versiuni cromatice: structură vopsită alb mat și abajururi albe, structură vopsită negru mat și abajururi negre, structură finisată bronz cu abajururi ivoar.

Collezione di lampade per interni con struttura in metallo e paralumi in tessuto disponibile in tre versioni cromatiche: struttura verniciata bianco opaco con paralumi bianchi, struttura verniciata nero opaco con paralumi neri o strutturo con finitura bronzo e paralumi avorio.

Серия светильников для интерьера, структура из металла и тканевые абажуры доступна в трех цветовых версиях: структура окрашена в матовый белый с белым абажуром, структура окрашена в матовый черный с черным абажуром или структура с бронзовой отделкой и абажуром цвета слоновой кости.

Beltéri lámpa család, fémszerkezet és textil ernyő. A következő három kivitelben érhető el: matt fehér fémszerkezet, fehér ernyővel, matt fekete fémszerkezet, fekete ernyővel és bronz fémszerkezet, elefáncsont színű ernyővel.

Серия интериорни осветителни тела, корпус от метал и фабрична шапка в три варианта: боядисан в матирано бяло корпус и бели шапки, боядисан в черен мат корпус и черни шапки или корпус с брозново покритие и шапки слонова кост.

Svietidlá s kovovou konštrukciou a textilnými tienidlami sú k dispozícii v troch prevedeniach: biela štruktúra s bielymi tienidlami, čierna štruktúra s čiernymi tienidlami alebo štruktúra s bronzovou úpravou a tienidlá vo farbe slonoviny