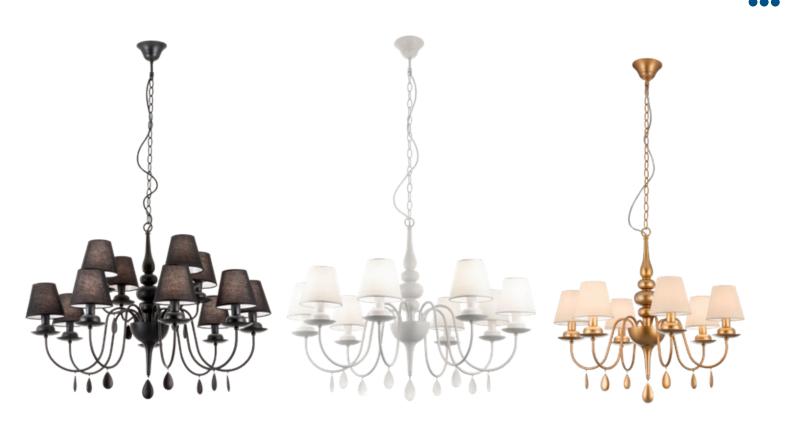

Bronze

White

6 x max. 42W

Finishing Bronze White Lampholder Power

Finishing Bronze White Lampholder Power

Series of indoor lamps with metal structure and fabric lampshades available in three chromatic versions: structure painted in mat white with white shades, structure painted in mat black with black shades or structure with bronze finish and ivory shades.

Serie de lămpi pentru interior cu structură metalică și abajururi textile disponibile în trei versiuni cromatice: structură vopsită alb mat și abajururi albe, structură vopsită negru mat și abajururi negre, structură finisată bronz cu abajururi ivoar.

Collezione di lampade per interni con struttura in metallo e paralumi in tessuto disponibile in tre versioni cromatiche: struttura verniciata bianco opaco con paralumi bianchi, struttura verniciata nero opaco con paralumi neri o strutturo con finitura bronzo e paralumi avorio.

Серия светильников для интерьера, структура из металла и тканевые абажуры доступна в трех цветовых версиях: структура окрашена в матовый белый с белым абажуром, структура окрашена в матовый черный с черным абажуром или структура с бронзовой отделкой и абажуром цвета слоновой кости.

Beltéri lámpa család, fémszerkezet és textil ernyő. A következő három kivitelben érhető el: matt fehér fémszerkezet, fehér ernyővel, matt fekete fémszerkezet, fekete ernyővel és bronz fémszerkezet, elefáncsont színű ernyővel.

Серия интериорни осветителни тела, корпус от метал и фабрична шапка в три варианта: боядисан в матирано бяло корпус и бели шапки, боядисан в черен мат корпус и черни шапки или корпус с брозново покритие и шапки слонова кост.

Svietidlá s kovovou konštrukciou a textilnými tienidlami sú k dispozícii v troch prevedeniach: biela štruktúra s bielymi tienidlami, čierna štruktúra s čiernymi tienidlami alebo štruktúra s bronzovou úpravou a tienidlá vo farbe slonoviny

#### Lampshed info

Tutte le lampade Elizee prevedono tre combinazioni standard di colore tra struttura e paralume. Ordinando separatamente i paralumi si possono ottenere ulteriori combinazioni di colore.

Lampshade for chandelier and wall lamp Finishing Code White IEL W/C 01 Ivory IEL W/C 02 Black IEL W/C 06

Lampshade for table lamp Finishing Code White IEL T 01 Ivory IEL T 02 Black IEL T 06

Lampshade for floor lamp Finishing Code White IELF 01 Ivory IELF 02 Black IELF 06 Serie de lămpi pentru interior cu structură metalică și abajururi textile disponibile în trei versiuni cromatice: structură vopsită alb mat și abajururi albe, structură vopsită negru mat și abajururi negre, structură finisată bronz cu abajururi ivoar.