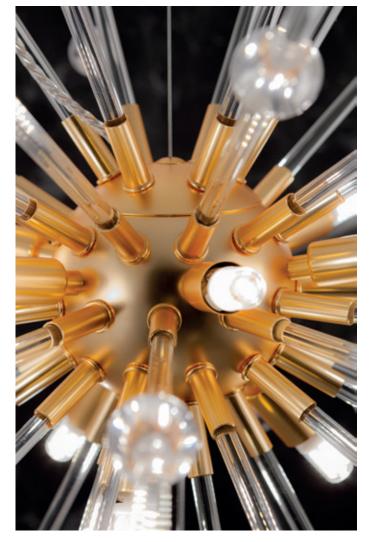

#### Lampshades colors

in red standard combinations

Collection of lamps for interior, structure of chromed metal or with mat gold finish, transparent glass arms and transparent acrylic decorative spheres.

Colecție de lămpi pentru interior, structură din metal cromat sau finisat auriu mat, brațe din sticlă transparentă și sfere decorative din acril transparent.

Collezione di lampade per interni, struttura in metallo cromato o con finitura oro opaco, bracci in vetro trasparente con sfere decorative in acrilico trasparente.

Коллекция светильников для интерьера, структура из металла покрытого хромом или матовым золотом, прозрачные стеклянные рожки и прозрачные акриловые декоративные шары.

Beltéri lámpa család, króm vagy matt arany fémszerkezet, áttetsző üveg karokkal és áttetsző akril üveggömb díszítéssel.

Колекция интериорни осветителни тела, корпус от хромиранметал или покритие с цвят матирано злато, рамене от прозрачно стъкло и прозрачни декоративни сфери от акрил.

Séria interiérových svietidiel, kovová chrómová štruktúra alebo matná zlatá štruktúra, priehľadné sklenené ramená a priehľadné akrylové dekoratívne gule.