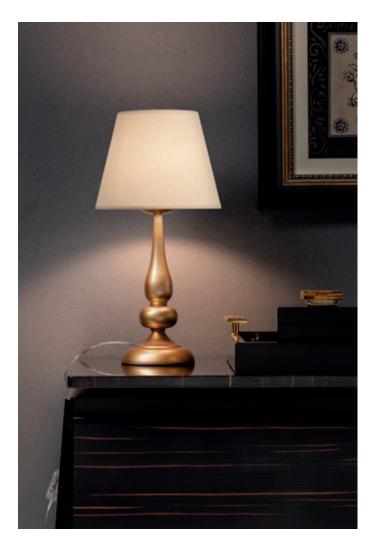

### Elizee Floor and table lamps

Lampshade for chandelier and wall lamp Finishing Code White IEL W/C 01 Ivory IEL W/C 02 Black IEL W/C 06

Lampshade for table lamp Finishing Code White IEL T 01 Ivory IEL T 02 Black IEL T 06

Lampshade for floor lamp Finishing Code White IELF 01 Ivory IELF 02 Black IELF 06 Serie de lămpi pentru interior cu structură metalică și abajururi textile disponibile în trei versiuni cromatice: structură vopsită alb mat și abajururi albe, structură vopsită negru mat și abajururi negre, structură finisată bronz cu abajururi ivoar.