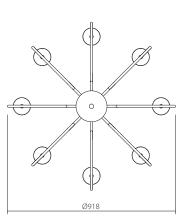

Bronze

White

6 x max. 42W

Finishing Bronze White Lampholder Power

Finishing Bronze White Lampholder Power

Series of indoor lamps with metal structure and fabric lampshades available in three chromatic versions: structure painted in mat white with white shades, structure painted in mat black with black shades or structure with bronze finish and ivory shades.