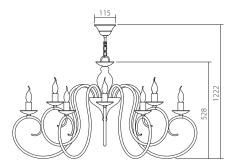

### Elizee

Chandelier

Code

White IEL C8 01 01

Bronz | IEL C8 23 02

E14

IEL C8 22 06

8 x max. 28W

Finishing

Black

Power

Lampholder

Chandelier

IEL C12 23 02

IEL C12 22 06

12 x max. 28W

Code

E14

White IEL C12 01 01

Finishing

Bronz

Black

Power

Lampholder