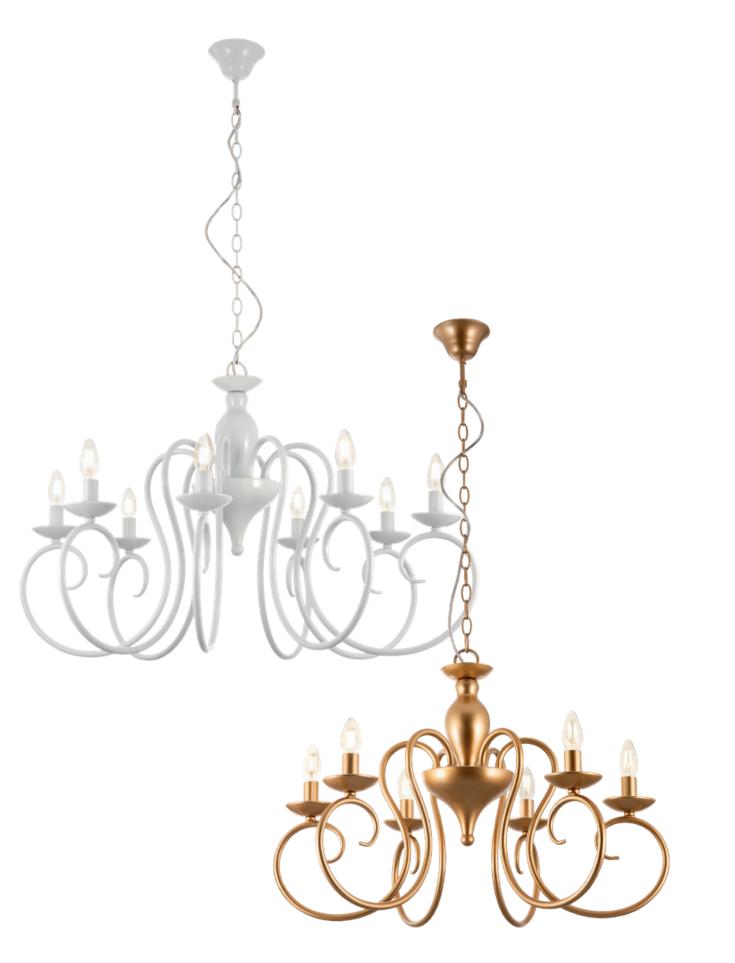

Bronze

White

6 x max. 42W

Finishing Bronze White Lampholder Power

Finishing Bronze White Lampholder Power

Series of indoor lamps with metal structure and fabric lampshades available in three chromatic versions: structure painted in mat white with white shades, structure painted in mat black with black shades or structure with bronze finish and ivory shades.

Serie de lămpi pentru interior cu structură metalică și abajururi textile disponibile în trei versiuni cromatice: structură vopsită alb mat și abajururi albe, structură vopsită negru mat și abajururi negre, structură finisată bronz cu abajururi ivoar.

Collezione di lampade per interni con struttura in metallo e paralumi in tessuto disponibile in tre versioni cromatiche: struttura verniciata bianco opaco con paralumi bianchi, struttura verniciata nero opaco con paralumi neri o strutturo con finitura bronzo e paralumi avorio.