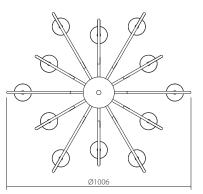

### Elizee

Chandelier

Code

White IEL C8 01 01

Bronz | IEL C8 23 02

E14

IEL C8 22 06

8 x max. 28W

Finishing

Black

Power

Lampholder

Chandelier

IEL C12 23 02

IEL C12 22 06

12 x max. 28W

Code

E14

White IEL C12 01 01

Finishing

Bronz

Black

Power

Lampholder