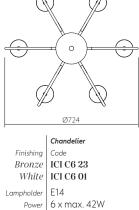

Bronze

White

6 x max. 42W

Finishing Bronze White Lampholder Power

Finishing Bronze White Lampholder Power

Series of indoor lamps with metal structure and fabric lampshades available in three chromatic versions: structure painted in mat white with white shades, structure painted in mat black with black shades or structure with bronze finish and ivory shades.