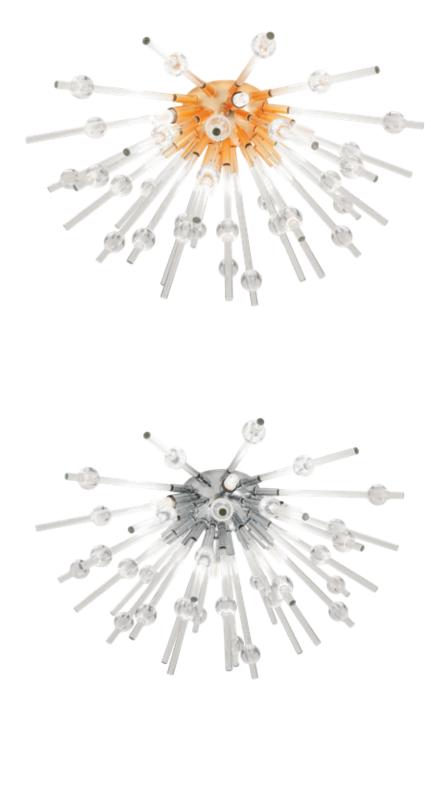

#### Lampshades colors

in red standard combinations

Collection of lamps for interior, structure of chromed metal or with mat gold finish, transparent glass arms and transparent acrylic decorative spheres.

Colecție de lămpi pentru interior, structură din metal cromat sau finisat auriu mat, brațe din sticlă transparentă și sfere decorative din acril transparent.

Collezione di lampade per interni, struttura in metallo cromato o con finitura oro opaco, bracci in vetro trasparente con sfere decorative in acrilico trasparente.

Коллекция светильников для интерьера, структура из металла покрытого хромом или матовым золотом, прозрачные стеклянные рожки и прозрачные акриловые декоративные шары.

Beltéri lámpa család, króm vagy matt arany fémszerkezet, áttetsző üveg karokkal és áttetsző akril üveggömb díszítéssel.

Колекция интериорни осветителни тела, корпус от хромиранметал или покритие с цвят матирано злато, рамене от прозрачно стъкло и прозрачни декоративни сфери от акрил.

Séria interiérových svietidiel, kovová chrómová štruktúra alebo matná zlatá štruktúra, priehľadné sklenené ramená a priehľadné akrylové dekoratívne gule.