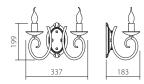

#### Technical info

|            | Wall lamp    |
|------------|--------------|
| Finishing  | Code         |
| Bronze     | ICI W2 23    |
| White      | ICI W2 01    |
| Lampholder | E14          |
| Power      | 2 x max. 42W |
|            | €€⊥₽20       |

Bronze

White

6 x max. 42W

Finishing Bronze White Lampholder Power

Finishing Bronze White Lampholder Power

Series of indoor lamps with metal structure and fabric lampshades available in three chromatic versions: structure painted in mat white with white shades, structure painted in mat black with black shades or structure with bronze finish and ivory shades.