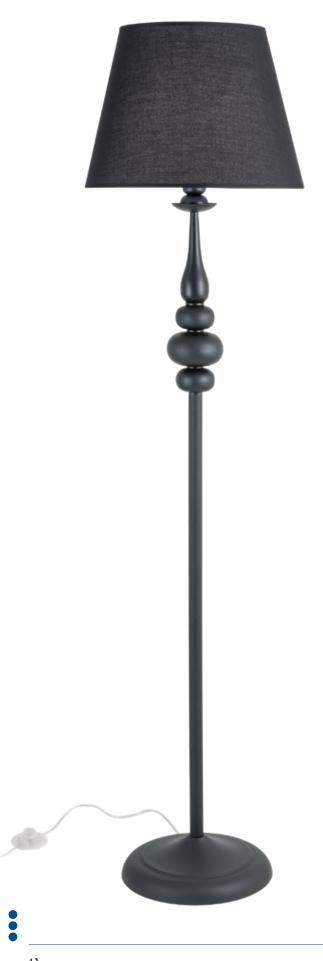

### Elizee Floor and table lamps

Lampshade for chandelier and wall lamp Finishing Code White IEL W/C 01 Ivory IEL W/C 02 Black IEL W/C 06

Lampshade for table lamp Finishing Code White IEL T 01 Ivory IEL T 02 Black IEL T 06

Lampshade for floor lamp Finishing Code White IELF 01 Ivory IELF 02 Black IELF 06 Serie de lămpi pentru interior cu structură metalică și abajururi textile disponibile în trei versiuni cromatice: structură vopsită alb mat și abajururi albe, structură vopsită negru mat și abajururi negre, structură finisată bronz cu abajururi ivoar.