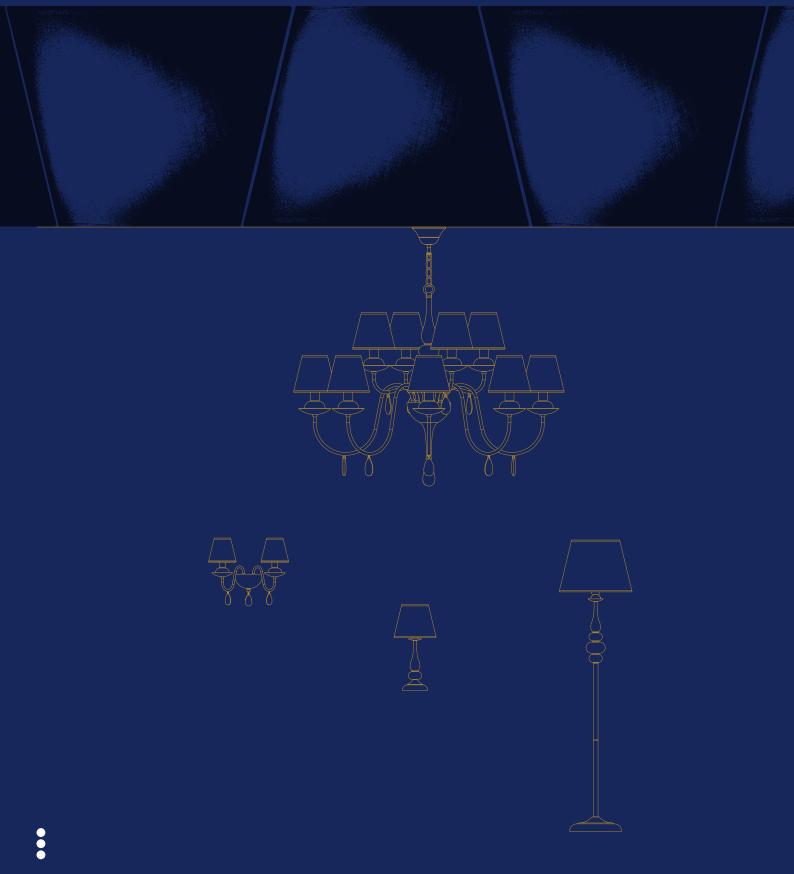

### Elizee Floor and table lamps

### Elizee

Chandelier

Code

White IEL C8 01 01

Bronz | IEL C8 23 02

E14

IEL C8 22 06

8 x max. 28W

Finishing

Black

Power

Lampholder

Chandelier

IEL C12 23 02

IEL C12 22 06

12 x max. 28W

Code

E14

White IEL C12 01 01

Finishing

Bronz

Black

Power

Lampholder