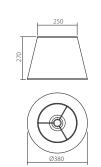

#### Technical info

|            | Wall lamp    |
|------------|--------------|
| Finishing  | Code         |
| Bronze     | ICI W2 23    |
| White      | ICI W2 01    |
| Lampholder | E14          |
| Power      | 2 x max. 42W |
|            | €€⊥₽20       |