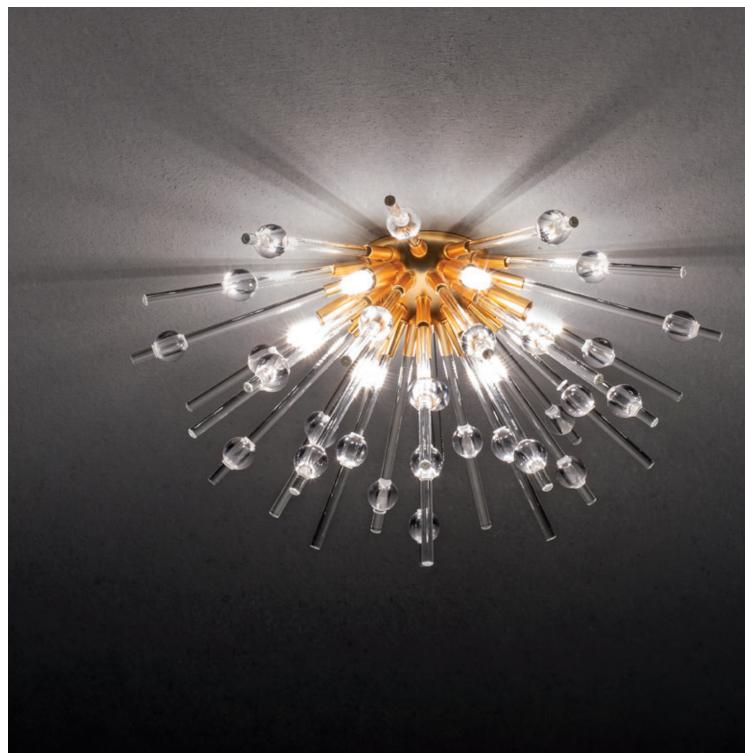

#### Lampshades colors

in red standard combinations

Collection of lamps for interior, structure of chromed metal or with mat gold finish, transparent glass arms and transparent acrylic decorative spheres.

Colecție de lămpi pentru interior, structură din metal cromat sau finisat auriu mat, brațe din sticlă transparentă și sfere decorative din acril transparent.

Collezione di lampade per interni, struttura in metallo cromato o con finitura oro opaco, bracci in vetro trasparente con sfere decorative in acrilico trasparente.

Коллекция светильников для интерьера, структура из металла покрытого хромом или матовым золотом, прозрачные стеклянные рожки и прозрачные акриловые декоративные шары.

Beltéri lámpa család, króm vagy matt arany fémszerkezet, áttetsző üveg karokkal és áttetsző akril üveggömb díszítéssel.

Колекция интериорни осветителни тела, корпус от хромиранметал или покритие с цвят матирано злато, рамене от прозрачно стъкло и прозрачни декоративни сфери от акрил.

Séria interiérových svietidiel, kovová chrómová štruktúra alebo matná zlatá štruktúra, priehľadné sklenené ramená a priehľadné akrylové dekoratívne gule.