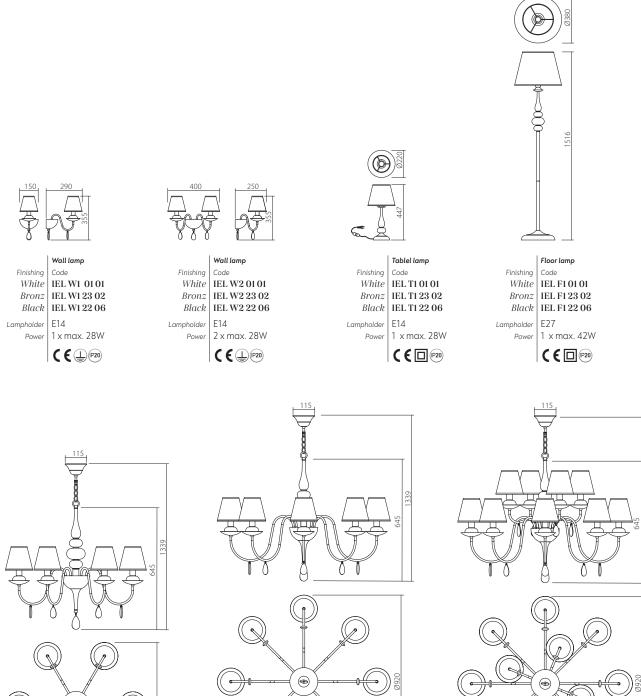

#### Technical info

|            | Wall lamp    |
|------------|--------------|
| Finishing  | Code         |
| Bronze     | ICI W2 23    |
| White      | ICI W2 01    |
| Lampholder | E14          |
| Power      | 2 x max. 42W |
|            | €€⊥₽20       |

### Elizee Floor and table lamps

### Elizee

Chandelier

Code

White IEL C8 01 01

Bronz | IEL C8 23 02

E14

IEL C8 22 06

8 x max. 28W

Finishing

Black

Power

Lampholder

Chandelier

IEL C12 23 02

IEL C12 22 06

12 x max. 28W

Code

E14

White IEL C12 01 01

Finishing

Bronz

Black

Power

Lampholder