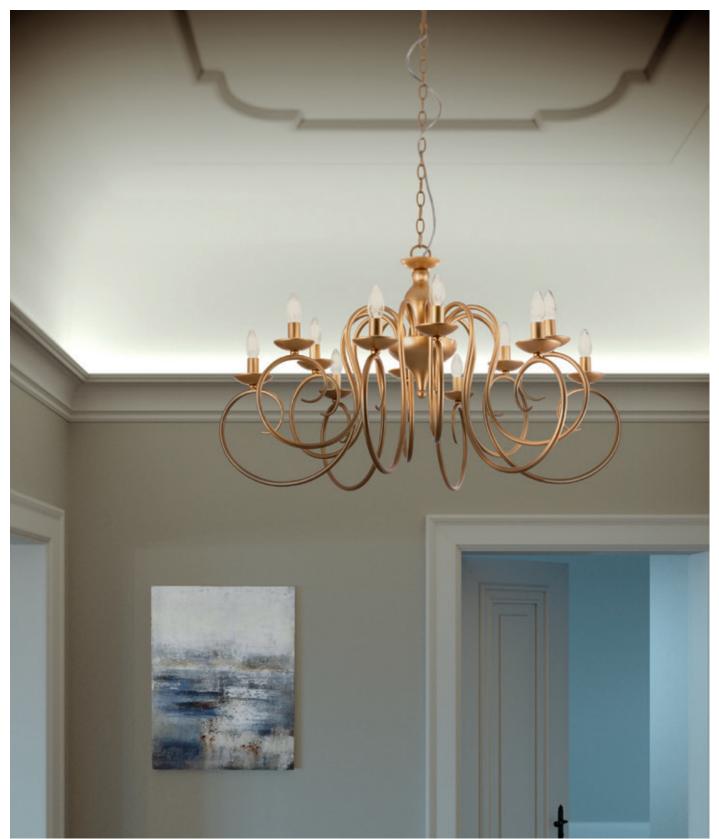

Bronze

White

6 x max. 42W

Finishing Bronze White Lampholder Power

Finishing Bronze White Lampholder Power

Series of indoor lamps with metal structure and fabric lampshades available in three chromatic versions: structure painted in mat white with white shades, structure painted in mat black with black shades or structure with bronze finish and ivory shades.

Serie de lămpi pentru interior cu structură metalică și abajururi textile disponibile în trei versiuni cromatice: structură vopsită alb mat și abajururi albe, structură vopsită negru mat și abajururi negre, structură finisată bronz cu abajururi ivoar.

Collezione di lampade per interni con struttura in metallo e paralumi in tessuto disponibile in tre versioni cromatiche: struttura verniciata bianco opaco con paralumi bianchi, struttura verniciata nero opaco con paralumi neri o strutturo con finitura bronzo e paralumi avorio.