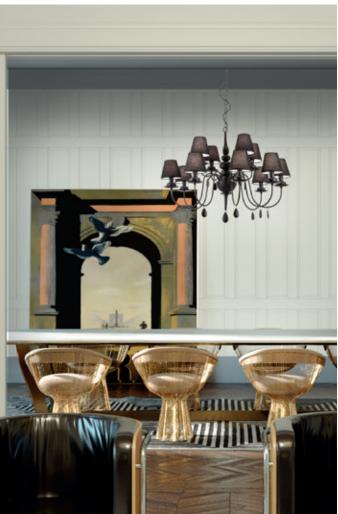

### Elizee

Chandelier

Code

White IEL C8 01 01

Bronz | IEL C8 23 02

E14

IEL C8 22 06

8 x max. 28W

Finishing

Black

Power

Lampholder

Chandelier

IEL C12 23 02

IEL C12 22 06

12 x max. 28W

Code

E14

White IEL C12 01 01

Finishing

Bronz

Black

Power

Lampholder