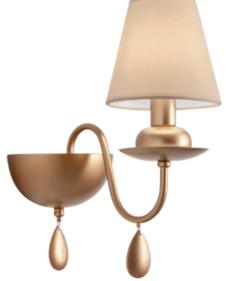

Bronze

White

6 x max. 42W

Finishing Bronze White Lampholder Power

Finishing Bronze White Lampholder Power

Series of indoor lamps with metal structure and fabric lampshades available in three chromatic versions: structure painted in mat white with white shades, structure painted in mat black with black shades or structure with bronze finish and ivory shades.

Serie de lămpi pentru interior cu structură metalică și abajururi textile disponibile în trei versiuni cromatice: structură vopsită alb mat și abajururi albe, structură vopsită negru mat și abajururi negre, structură finisată bronz cu abajururi ivoar.

Collezione di lampade per interni con struttura in metallo e paralumi in tessuto disponibile in tre versioni cromatiche: struttura verniciata bianco opaco con paralumi bianchi, struttura verniciata nero opaco con paralumi neri o strutturo con finitura bronzo e paralumi avorio.

Серия светильников для интерьера, структура из металла и тканевые абажуры доступна в трех цветовых версиях: структура окрашена в матовый белый с белым абажуром, структура окрашена в матовый черный с черным абажуром или структура с бронзовой отделкой и абажуром цвета слоновой кости.

Beltéri lámpa család, fémszerkezet és textil ernyő. A következő három kivitelben érhető el: matt fehér fémszerkezet, fehér ernyővel, matt fekete fémszerkezet, fekete ernyővel és bronz fémszerkezet, elefáncsont színű ernyővel.

Серия интериорни осветителни тела, корпус от метал и фабрична шапка в три варианта: боядисан в матирано бяло корпус и бели шапки, боядисан в черен мат корпус и черни шапки или корпус с брозново покритие и шапки слонова кост.

Svietidlá s kovovou konštrukciou a textilnými tienidlami sú k dispozícii v troch prevedeniach: biela štruktúra s bielymi tienidlami, čierna štruktúra s čiernymi tienidlami alebo štruktúra s bronzovou úpravou a tienidlá vo farbe slonoviny