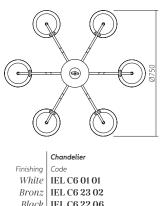

### Elizee

Chandelier

Code

White IEL C8 01 01

Bronz | IEL C8 23 02

E14

IEL C8 22 06

8 x max. 28W