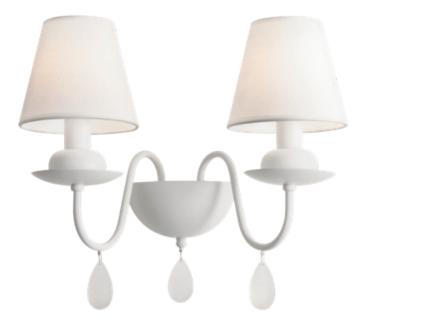

Bronze

White

6 x max. 42W

Finishing Bronze White Lampholder Power

Finishing Bronze White Lampholder Power

Series of indoor lamps with metal structure and fabric lampshades available in three chromatic versions: structure painted in mat white with white shades, structure painted in mat black with black shades or structure with bronze finish and ivory shades.

Serie de lămpi pentru interior cu structură metalică și abajururi textile disponibile în trei versiuni cromatice: structură vopsită alb mat și abajururi albe, structură vopsită negru mat și abajururi negre, structură finisată bronz cu abajururi ivoar.

Collezione di lampade per interni con struttura in metallo e paralumi in tessuto disponibile in tre versioni cromatiche: struttura verniciata bianco opaco con paralumi bianchi, struttura verniciata nero opaco con paralumi neri o strutturo con finitura bronzo e paralumi avorio.

Серия светильников для интерьера, структура из металла и тканевые абажуры доступна в трех цветовых версиях: структура окрашена в матовый белый с белым абажуром, структура окрашена в матовый черный с черным абажуром или структура с бронзовой отделкой и абажуром цвета слоновой кости.

Beltéri lámpa család, fémszerkezet és textil ernyő. A következő három kivitelben érhető el: matt fehér fémszerkezet, fehér ernyővel, matt fekete fémszerkezet, fekete ernyővel és bronz fémszerkezet, elefáncsont színű ernyővel.

Серия интериорни осветителни тела, корпус от метал и фабрична шапка в три варианта: боядисан в матирано бяло корпус и бели шапки, боядисан в черен мат корпус и черни шапки или корпус с брозново покритие и шапки слонова кост.

Svietidlá s kovovou konštrukciou a textilnými tienidlami sú k dispozícii v troch prevedeniach: biela štruktúra s bielymi tienidlami, čierna štruktúra s čiernymi tienidlami alebo štruktúra s bronzovou úpravou a tienidlá vo farbe slonoviny