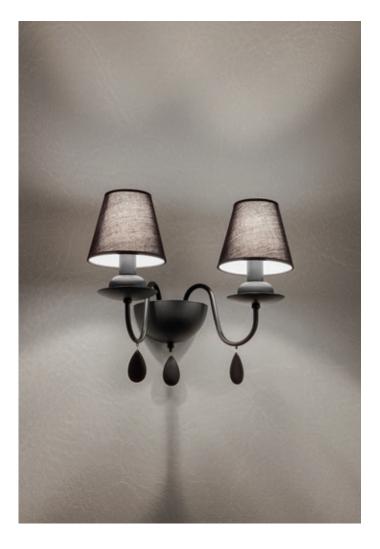

Bronze

White

6 x max. 42W

Finishing Bronze White Lampholder Power

Finishing Bronze White Lampholder Power

Series of indoor lamps with metal structure and fabric lampshades available in three chromatic versions: structure painted in mat white with white shades, structure painted in mat black with black shades or structure with bronze finish and ivory shades.

Serie de lămpi pentru interior cu structură metalică și abajururi textile disponibile în trei versiuni cromatice: structură vopsită alb mat și abajururi albe, structură vopsită negru mat și abajururi negre, structură finisată bronz cu abajururi ivoar.

Collezione di lampade per interni con struttura in metallo e paralumi in tessuto disponibile in tre versioni cromatiche: struttura verniciata bianco opaco con paralumi bianchi, struttura verniciata nero opaco con paralumi neri o strutturo con finitura bronzo e paralumi avorio.

Серия светильников для интерьера, структура из металла и тканевые абажуры доступна в трех цветовых версиях: структура окрашена в матовый белый с белым абажуром, структура окрашена в матовый черный с черным абажуром или структура с бронзовой отделкой и абажуром цвета слоновой кости.

Beltéri lámpa család, fémszerkezet és textil ernyő. A következő három kivitelben érhető el: matt fehér fémszerkezet, fehér ernyővel, matt fekete fémszerkezet, fekete ernyővel és bronz fémszerkezet, elefáncsont színű ernyővel.

Серия интериорни осветителни тела, корпус от метал и фабрична шапка в три варианта: боядисан в матирано бяло корпус и бели шапки, боядисан в черен мат корпус и черни шапки или корпус с брозново покритие и шапки слонова кост.

Svietidlá s kovovou konštrukciou a textilnými tienidlami sú k dispozícii v troch prevedeniach: biela štruktúra s bielymi tienidlami, čierna štruktúra s čiernymi tienidlami alebo štruktúra s bronzovou úpravou a tienidlá vo farbe slonoviny