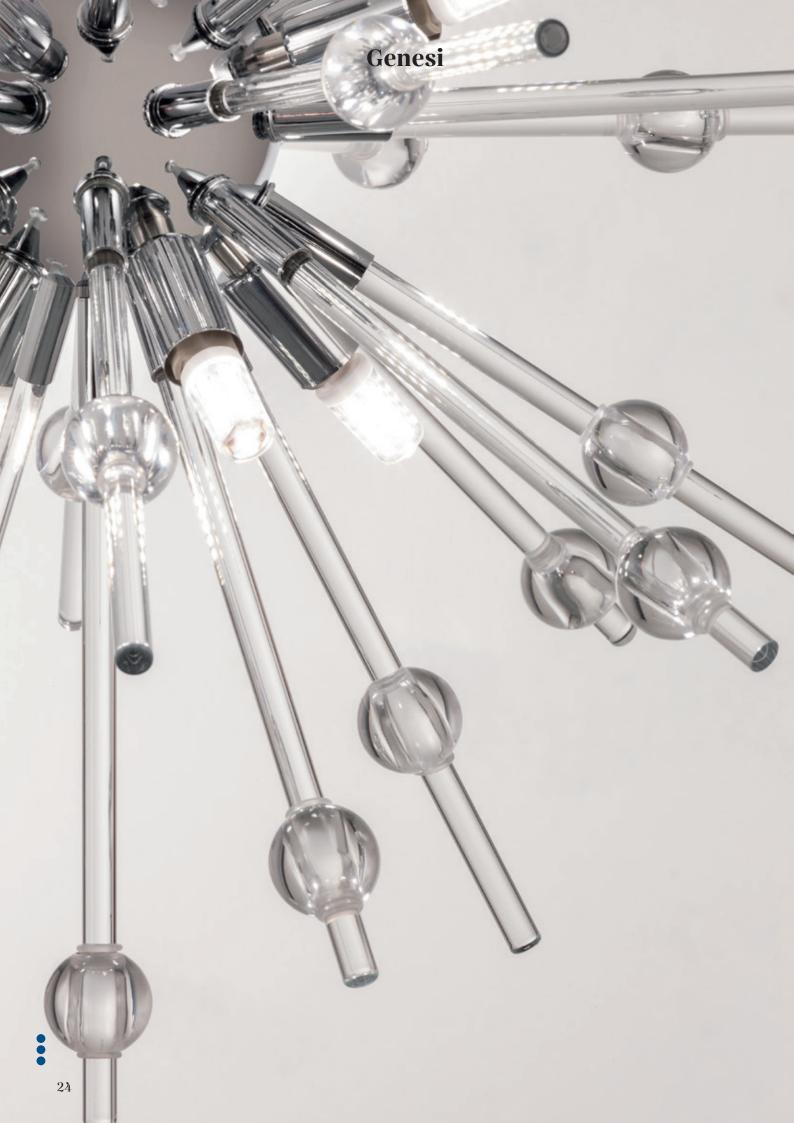

#### Lampshades colors

in red standard combinations

Collection of lamps for interior, structure of chromed metal or with mat gold finish, transparent glass arms and transparent acrylic decorative spheres.

Colecție de lămpi pentru interior, structură din metal cromat sau finisat auriu mat, brațe din sticlă transparentă și sfere decorative din acril transparent.

Collezione di lampade per interni, struttura in metallo cromato o con finitura oro opaco, bracci in vetro trasparente con sfere decorative in acrilico trasparente.

Коллекция светильников для интерьера, структура из металла покрытого хромом или матовым золотом, прозрачные стеклянные рожки и прозрачные акриловые декоративные шары.

Beltéri lámpa család, króm vagy matt arany fémszerkezet, áttetsző üveg karokkal és áttetsző akril üveggömb díszítéssel.

Колекция интериорни осветителни тела, корпус от хромиранметал или покритие с цвят матирано злато, рамене от прозрачно стъкло и прозрачни декоративни сфери от акрил.

Séria interiérových svietidiel, kovová chrómová štruktúra alebo matná zlatá štruktúra, priehľadné sklenené ramená a priehľadné akrylové dekoratívne gule.