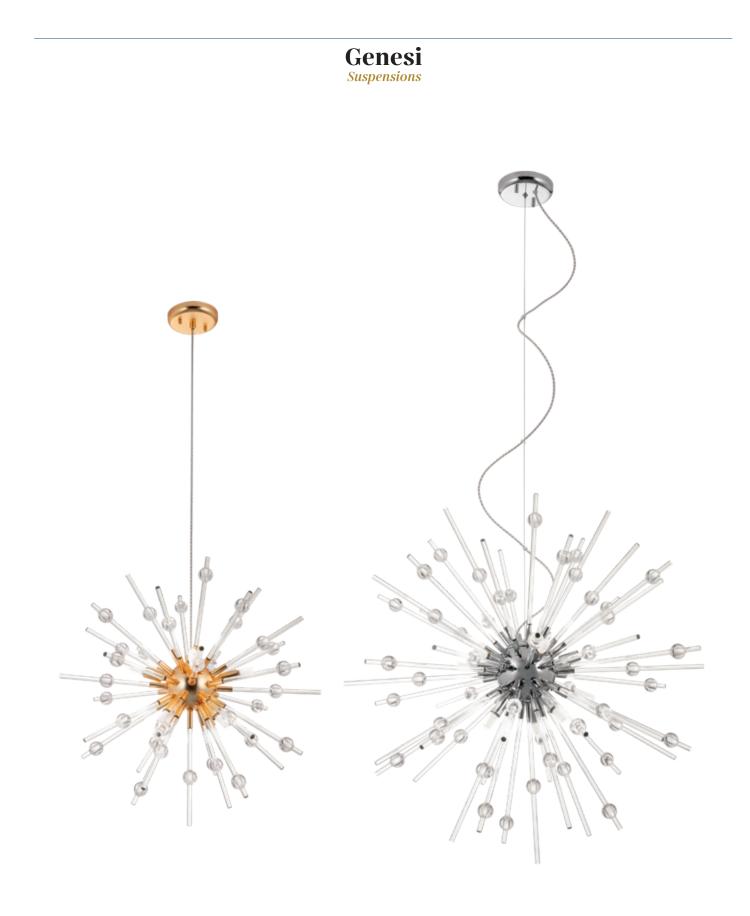

#### Lampshades colors

in red standard combinations

Collection of lamps for interior, structure of chromed metal or with mat gold finish, transparent glass arms and transparent acrylic decorative spheres.

Colecție de lămpi pentru interior, structură din metal cromat sau finisat auriu mat, brațe din sticlă transparentă și sfere decorative din acril transparent.

Collezione di lampade per interni, struttura in metallo cromato o con finitura oro opaco, bracci in vetro trasparente con sfere decorative in acrilico trasparente.

Коллекция светильников для интерьера, структура из металла покрытого хромом или матовым золотом, прозрачные стеклянные рожки и прозрачные акриловые декоративные шары.

Beltéri lámpa család, króm vagy matt arany fémszerkezet, áttetsző üveg karokkal és áttetsző akril üveggömb díszítéssel.

Колекция интериорни осветителни тела, корпус от хромиранметал или покритие с цвят матирано злато, рамене от прозрачно стъкло и прозрачни декоративни сфери от акрил.

Séria interiérových svietidiel, kovová chrómová štruktúra alebo matná zlatá štruktúra, priehľadné sklenené ramená a priehľadné akrylové dekoratívne gule.