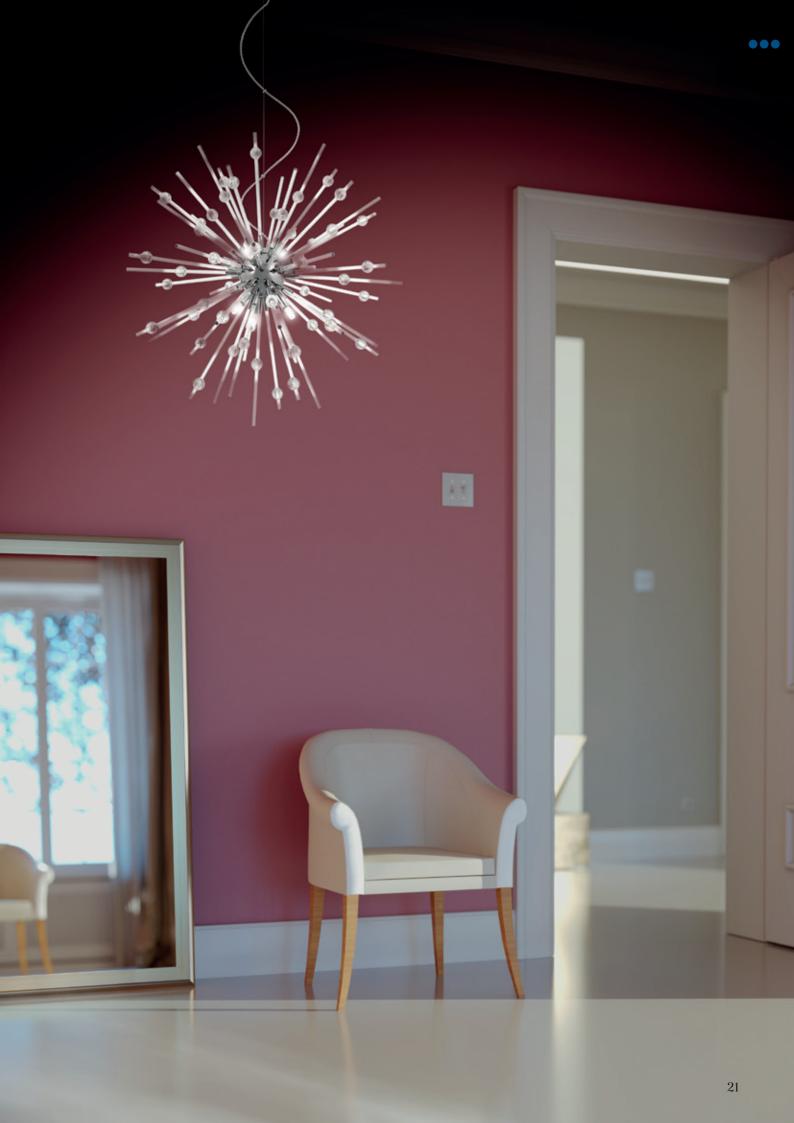

#### Lampshades colors

in red standard combinations

Collection of lamps for interior, structure of chromed metal or with mat gold finish, transparent glass arms and transparent acrylic decorative spheres.

Colecție de lămpi pentru interior, structură din metal cromat sau finisat auriu mat, brațe din sticlă transparentă și sfere decorative din acril transparent.

Collezione di lampade per interni, struttura in metallo cromato o con finitura oro opaco, bracci in vetro trasparente con sfere decorative in acrilico trasparente.

Коллекция светильников для интерьера, структура из металла покрытого хромом или матовым золотом, прозрачные стеклянные рожки и прозрачные акриловые декоративные шары.

Beltéri lámpa család, króm vagy matt arany fémszerkezet, áttetsző üveg karokkal és áttetsző akril üveggömb díszítéssel.

Колекция интериорни осветителни тела, корпус от хромиранметал или покритие с цвят матирано злато, рамене от прозрачно стъкло и прозрачни декоративни сфери от акрил.

Séria interiérových svietidiel, kovová chrómová štruktúra alebo matná zlatá štruktúra, priehľadné sklenené ramená a priehľadné akrylové dekoratívne gule.