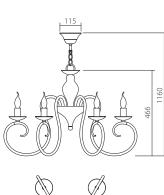

### Elizee

Chandelier

Code

White IEL C8 01 01

Bronz | IEL C8 23 02

E14

IEL C8 22 06

8 x max. 28W

Finishing

Black

Power

Lampholder

Chandelier

IEL C12 23 02

IEL C12 22 06

12 x max. 28W

Code

E14

White IEL C12 01 01

Finishing

Bronz

Black

Power

Lampholder