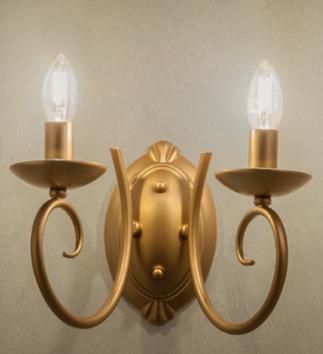

#### Technical info

|            | Wall lamp    |
|------------|--------------|
| Finishing  | Code         |
| Bronze     | ICI W2 23    |
| White      | ICI W2 01    |
| Lampholder | E14          |
| Power      | 2 x max. 42W |
|            | €€⊥₽20       |