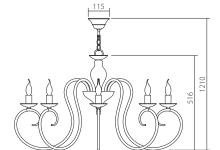

### Elizee

Chandelier

Code

White IEL C8 01 01

Bronz | IEL C8 23 02

E14

IEL C8 22 06

8 x max. 28W

Finishing

Black

Power

Lampholder

Chandelier

IEL C12 23 02

IEL C12 22 06

12 x max. 28W

Code

E14

White IEL C12 01 01

Finishing

Bronz

Black

Power

Lampholder