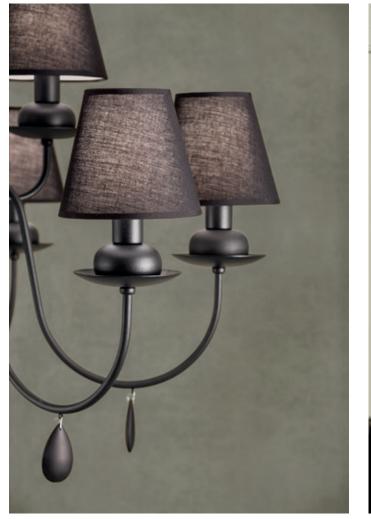

Bronze

White

6 x max. 42W

Finishing Bronze White Lampholder Power

Finishing Bronze White Lampholder Power

Series of indoor lamps with metal structure and fabric lampshades available in three chromatic versions: structure painted in mat white with white shades, structure painted in mat black with black shades or structure with bronze finish and ivory shades.

Serie de lămpi pentru interior cu structură metalică și abajururi textile disponibile în trei versiuni cromatice: structură vopsită alb mat și abajururi albe, structură vopsită negru mat și abajururi negre, structură finisată bronz cu abajururi ivoar.

Collezione di lampade per interni con struttura in metallo e paralumi in tessuto disponibile in tre versioni cromatiche: struttura verniciata bianco opaco con paralumi bianchi, struttura verniciata nero opaco con paralumi neri o strutturo con finitura bronzo e paralumi avorio.